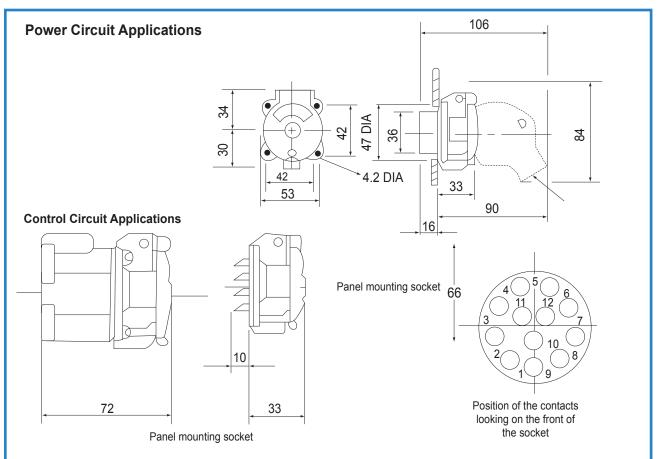

# **Dimensions(mm)**

# **Selection chart**

| POWER CIRCUIT<br>APPLICATIONS |       |                                                                                                                                                                                                                                                                                                                                                                                                                                                                                                                                                                                                                                                                                                                                                                                                                                                                                                                                                                                                                                                                                                                                                                                                                                                                                                                                                                                                                                                                                                                                                                                                                                                                                                                                                                                                                                                                                                                                                                                                                                                                                                                                                                                                                                                                                                                                                                                                                                                                                                                                                                                                                                                                                                                                       | CATALOG | JE CODE |
|-------------------------------|-------|---------------------------------------------------------------------------------------------------------------------------------------------------------------------------------------------------------------------------------------------------------------------------------------------------------------------------------------------------------------------------------------------------------------------------------------------------------------------------------------------------------------------------------------------------------------------------------------------------------------------------------------------------------------------------------------------------------------------------------------------------------------------------------------------------------------------------------------------------------------------------------------------------------------------------------------------------------------------------------------------------------------------------------------------------------------------------------------------------------------------------------------------------------------------------------------------------------------------------------------------------------------------------------------------------------------------------------------------------------------------------------------------------------------------------------------------------------------------------------------------------------------------------------------------------------------------------------------------------------------------------------------------------------------------------------------------------------------------------------------------------------------------------------------------------------------------------------------------------------------------------------------------------------------------------------------------------------------------------------------------------------------------------------------------------------------------------------------------------------------------------------------------------------------------------------------------------------------------------------------------------------------------------------------------------------------------------------------------------------------------------------------------------------------------------------------------------------------------------------------------------------------------------------------------------------------------------------------------------------------------------------------------------------------------------------------------------------------------------------------|---------|---------|
| Contact options               | 2P+E* | 1P+N+E                                                                                                                                                                                                                                                                                                                                                                                                                                                                                                                                                                                                                                                                                                                                                                                                                                                                                                                                                                                                                                                                                                                                                                                                                                                                                                                                                                                                                                                                                                                                                                                                                                                                                                                                                                                                                                                                                                                                                                                                                                                                                                                                                                                                                                                                                                                                                                                                                                                                                                                                                                                                                                                                                                                                | 3P+E    | 3P+N+E  |
| Position contacts             |       | 2 ( )<br>3 ( )<br>4 ( )<br>1 |         |         |
| Panel mounting socket         |       | 2415B                                                                                                                                                                                                                                                                                                                                                                                                                                                                                                                                                                                                                                                                                                                                                                                                                                                                                                                                                                                                                                                                                                                                                                                                                                                                                                                                                                                                                                                                                                                                                                                                                                                                                                                                                                                                                                                                                                                                                                                                                                                                                                                                                                                                                                                                                                                                                                                                                                                                                                                                                                                                                                                                                                                                 | 2413B   | 2417B   |
| Plug with inclined handle     |       | 215B                                                                                                                                                                                                                                                                                                                                                                                                                                                                                                                                                                                                                                                                                                                                                                                                                                                                                                                                                                                                                                                                                                                                                                                                                                                                                                                                                                                                                                                                                                                                                                                                                                                                                                                                                                                                                                                                                                                                                                                                                                                                                                                                                                                                                                                                                                                                                                                                                                                                                                                                                                                                                                                                                                                                  | 213B    | 217B    |