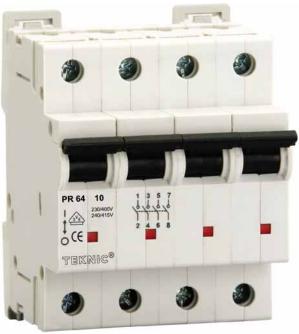

#### MINIATURE CIRCUIT BREAKERS

#### **RCCBS AND RCBOS**

AC MCB - PR 60 SERIES - (AC-0.2 to 63 Amps RATING) DC MCB - PR 60J SERIES - (DC-0.5 to 63 Amps RATING)

**RCCBs** (16,25,40,63 & 80 Amps)

RCBOs(6,10,16,25,32 & 40 Amps)

ISOLATORS - MODULAR SWITCHES - RV 60 SERIES