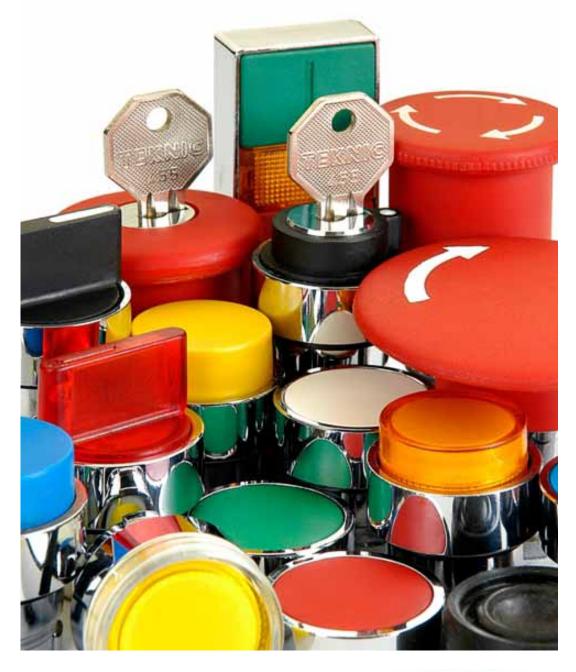

## CONTROL AND SIGNALLING DEVICES Ø 22.5 METAL CONSTRUCTION

















## **CONTROL AND SIGNALLING DEVICES** ø 22.5 PLASTIC CONSTRUCTION



















# CONTROL AND SIGNALLING DEVICES © 22.5 PLASTIC CONSTRUCTION - ECONOMY 103 SERIES

















## **CONTROL AND SIGNALLING DEVICES**





















## CONTROL STATIONS METAL AND PLASTIC CONSTRUCTION



















#### MINIATURE CIRCUIT BREAKERS

### TEKNIC

#### **RCCBS AND RCBOS**

AC MCB - PR 60 SERIES - (AC-0.2 to 63 Amps RATING) DC MCB - PR 60J SERIES - (DC-0.5 to 63 Amps RATING)





**RCCBs** (16,25,40,63 & 80 Amps)



RCBOs(6,10,16,25,32 & 40 Amps)











ISOLATORS - MODULAR SWITCHES - RV 60 SERIES











UNDERVOLTAGE TRIP

SHUNT TRIP

**AUXILIARY CONTACT** 

## **ROTARY CAM SWITCHES**

















## TEKNIC

#### INDUCTIVE PROXIMITY SWITCHES

Available in M8, M12,