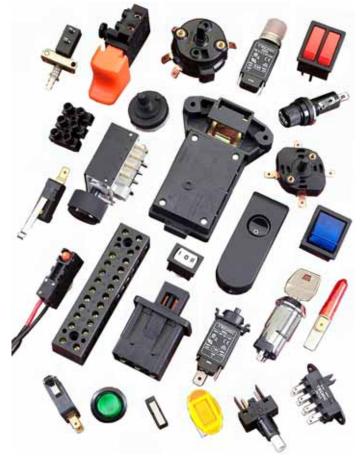

** ø 22.5 PLASTIC CONSTRUCTION



















# CONTROL AND SIGNALLING DEVICES © 22.5 PLASTIC CONSTRUCTION - ECONOMY 103 SERIES

















## **CONTROL AND SIGNALLING DEVICES**





















## CONTROL STATIONS METAL AND PLASTIC CONSTRUCTION



















#### MINIATURE CIRCUIT BREAKERS

### TEKNIC

#### **RCCBS AND RCBOS**

AC MCB - PR 60 SERIES - (AC-0.2 to 63 Amps RATING) DC MCB - PR 60J SERIES - (DC-0.5 to 63 Amps RATING)





**RCCBs** (16,25,40,63 & 80 Amps)



RCBOs(6,10,16,25,32 & 40 Amps)











ISOLATORS - MODULAR SWITCHES - RV 60 SERIES











UNDERVOLTAGE TRIP

SHUNT TRIP

**AUXILIARY CONTACT** 

## **ROTARY CAM SWITCHES**

















## TEKNIC

#### INDUCTIVE PROXIMITY SWITCHES

Available in M8, M12, M18 & M30



#### **APPLIANCE SWITCHES**



#### **SINGLE LIMIT SWITCHES**



#### **MULTIPLE LIMIT SWITCHES**



## TEKNIC

#### **CABLE CARRIERS**



## **MOTOR PROTECTIVE**





#### **CABLE CONDUITS**



#### LOAD BREAK SWITCHES & **SWITCH FUSE UNITS**



#### **INDUSTRIAL PLUGS AND SOCKETS**









## **LED LIGHT FITTINGS**















### **EXPLOSION PROOF CONTROL EQUIPMENT**

TEKNIC

Pilot Light......Exd Actuators.....Exd Contact Elements.....Exd



















## **WARNING / SIGNALING TOWER LIGHTS**