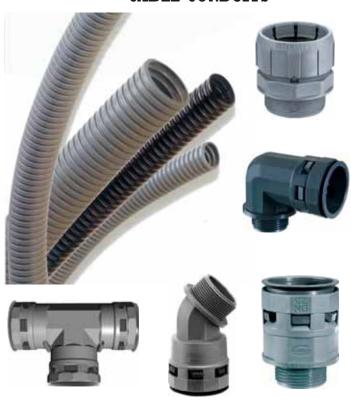

D SIGNALLING DEVICES**





















## CONTROL STATIONS METAL AND PLASTIC CONSTRUCTION



















#### MINIATURE CIRCUIT BREAKERS

### TEKNIC

#### **RCCBS AND RCBOS**

AC MCB - PR 60 SERIES - (AC-0.2 to 63 Amps RATING) DC MCB - PR 60J SERIES - (DC-0.5 to 63 Amps RATING)





**RCCBs** (16,25,40,63 & 80 Amps)



RCBOs(6,10,16,25,32 & 40 Amps)











ISOLATORS - MODULAR SWITCHES - RV 60 SERIES











UNDERVOLTAGE TRIP

SHUNT TRIP

**AUXILIARY CONTACT** 

## **ROTARY CAM SWITCHES**

















## TEKNIC

#### INDUCTIVE PROXIMITY SWITCHES

Available in M8, M12, M18 & M30



#### **APPLIANCE SWITCHES**



#### **SINGLE LIMIT SWITCHES**



#### **MULTIPLE LIMIT SWITCHES**



## TEKNIC

#### **CABLE CARRIERS**



## **MOTOR PROTECTIVE**





#### **CABLE CONDUITS**



#### LOAD BREAK SWITCHES & **SWITCH FUSE UNITS**



#### **INDUSTRIAL PLUGS AND SOCKETS**









## **LED LIGHT FITTINGS**















### **EXPLOSION PROOF CONTROL EQUIPMENT**

TEKNIC

Pilot Light......Exd Actuators.....Exd Contact Elements.....Exd



















## **WARNING / SIGNALING TOWER LIGHTS**