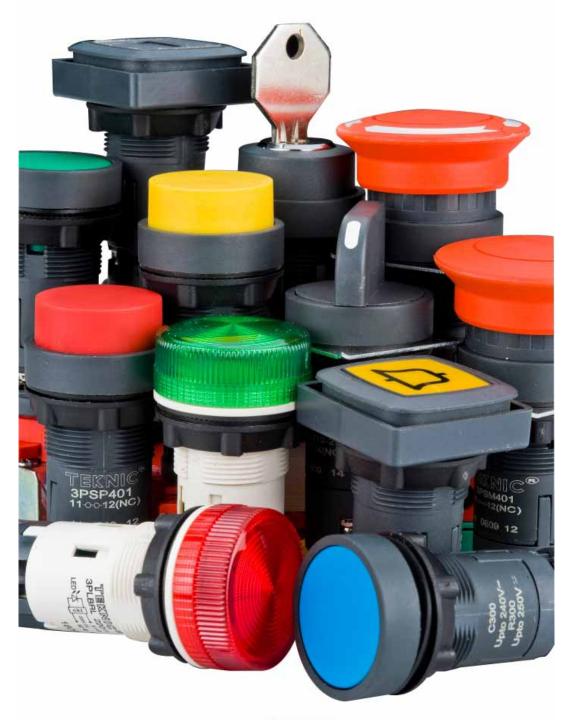

## CONTROL AND SIGNALLING DEVICES Ø 22.5 METAL CONSTRUCTION

















## **CONTROL AND SIGNALLING DEVICES** ø 22.5 PLASTIC CONSTRUCTION



















# CONTROL AND SIGNALLING DEVICES © 22.5 PLASTIC CONSTRUCTION - ECONOMY 103 SERIES

















## **CONTROL AND SIGNALLING DEVICES**





















## CONTROL STATIONS METAL AND PLASTIC CONSTRUCTION



















#### MINIATURE CIRCUIT BREAKERS

### TEKNIC

#### **RCCBS AND RCBOS**

AC MCB - PR 60 SERIES - (AC-0.2 to 63 Amps RATING) DC MCB - PR 60J SERIES - (DC-0.5 to 63 Amps RATING)





**RCCBs** (16,25,40,63 & 80 Amps)



RCBOs(6,10,16,25,32 & 40 Amps)











ISOLATORS - MODULAR SWITCHES - RV 60 SERIES











UNDERVOLTAGE TRIP

SHUNT TRIP

**AUXILIARY CONTACT** 

## **ROTARY CAM SWITCHES**

















## TEKNIC

#### INDUCTIVE PROXIMITY SWITCHES

Available in M8, M12, M18 & M30



#### **APPLIANCE SWITCHES**



#### **SINGLE LIMIT SWITCHES**



#### **MULTIPLE LIMIT SWITCHES**



## TEKNIC

#### **CABLE CARRIERS**



## **MOTOR PROTECTIVE**





##