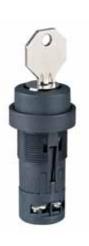

## CONTROL AND SIGNALLING DEVICES Ø 22.5 METAL CONSTRUCTION

















## **CONTROL AND SIGNALLING DEVICES** ø 22.5 PLASTIC CONSTRUCTION



















# CONTROL AND SIGNALLING DEVICES © 22.5 PLASTIC CONSTRUCTION - ECONOMY 103 SERIES

















## **CONTROL AND SIGNALLING DEVICES**





















## CONTROL STATIONS METAL AND PLASTIC CONSTRUCTION



















#### MINIATURE CIRCUIT BREAKERS

### TEKNIC

#### **RCCBS AND RCBOS**

AC MCB - PR 60 SERIES - (AC-0.2 to 63 Amps RATING) DC MCB - PR 60J SERIES - (DC-0.5 to 63 Amps RATING)





**RCCBs** (16,25,40,63 & 80 Amps)



RCBOs(6,10,16,25,32 & 40 Amps)











ISOLATORS - MODULAR SWITCHES - RV 60 SERIES











UNDERVOLTAGE TRIP

SHUNT TRIP

**AUXILIARY CONTACT** 

## **ROTARY CAM SWITCHES**

















## TEKNIC

#### INDUCTIVE PROXIMITY SWITCHES

Available in M8, M12, M18 & M30



#### **APPLIANCE SWITCHES**



#### **SINGLE LIMIT SWITCHES**



#### **MULTIPLE LIMIT SWITCHES**



## TEKNIC

#### **CABLE CARRIERS**



## **MOTOR PROTECTIVE**