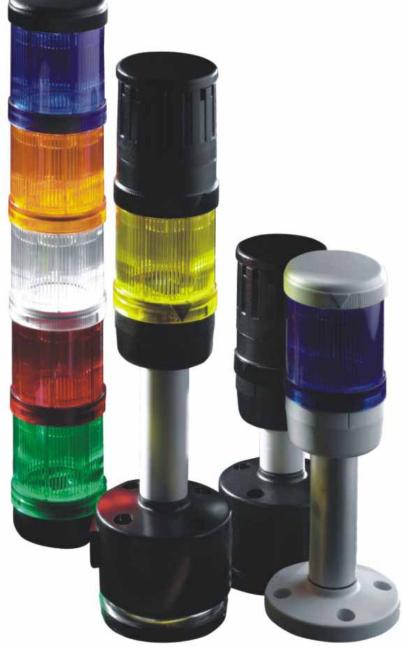

RCBOs(6,10,16,25,32 & 40 Amps)











ISOLATORS - MODULAR SWITCHES - RV 60 SERIES











UNDERVOLTAGE TRIP

SHUNT TRIP

**AUXILIARY CONTACT** 

## **ROTARY CAM SWITCHES**

















## TEKNIC

#### INDUCTIVE PROXIMITY SWITCHES

Available in M8, M12, M18 & M30



#### **APPLIANCE SWITCHES**



#### **SINGLE LIMIT SWITCHES**



#### **MULTIPLE LIMIT SWITCHES**



## TEKNIC

#### **CABLE CARRIERS**



## **MOTOR PROTECTIVE**





#### **CABLE CONDUITS**



#### LOAD BREAK SWITCHES & **SWITCH FUSE UNITS**



#### **INDUSTRIAL PLUGS AND SOCKETS**









## **LED LIGHT FITTINGS**















### **EXPLOSION PROOF CONTROL EQUIPMENT**

TEKNIC

Pilot Light......Exd Actuators.....Exd Contact Elements.....Exd



















## **WARNING / SIGNALING TOWER LIGHTS**