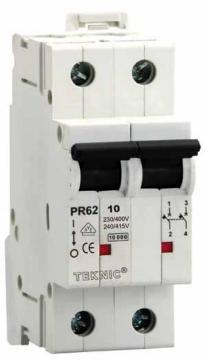

#### MINIATURE CIRCUIT BREAKERS

#### **RCCBS AND RCBOS**

AC MCB - PR 60 SERIES - (AC-0.2 to 63 Amps RATING) DC MCB - PR 60J SERIES - (DC-0.5 to 63 Amps RATING)

**RCCBs** (16,25,40,63 & 80 Amps)

RCBOs(6,10,16,25,32 & 40 Amps)

ISOLATORS - MODULAR SWITCHES - RV 60 SERIES