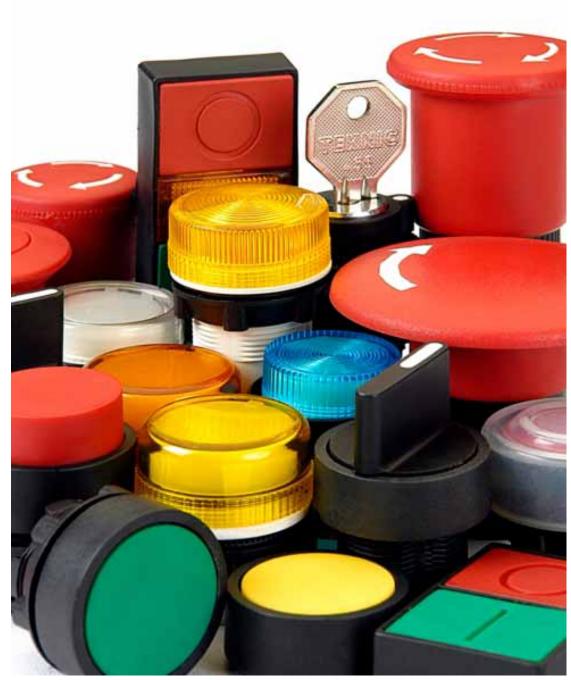

## CONTROL AND SIGNALLING DEVICES Ø 22.5 METAL CONSTRUCTION

















## **CONTROL AND SIGNALLING DEVICES** ø 22.5 PLASTIC CONSTRUCTION



















# CONTROL AND SIGNALLING DEVICES © 22.5 PLASTIC CONSTRUCTION - ECONOMY 103 SERIES

















## **CONTROL AND SIGNALLING DEVICES**





















## CONTROL STATIONS METAL AND PLASTIC CONSTRUCTION



















#### MINIATURE CIRCUIT BREAKERS

### TEKNIC

#### **RCCBS AND RCBOS**

AC MCB - PR 60 SERIES - (AC-0.2 to 63 Amps RATING) DC MCB - PR 60J SERIES - (DC-0.5 to 63 Amps RATING)





**RCCBs** (16,25,40,63 & 80 Amps)



RCBOs(6,10,16,25,32 & 40 Amps)











ISOLATORS - MODULAR SWITCHES - RV 60 SERIES











UNDERVOLTAGE TRIP

SHUNT TRIP

**AUXILIARY CONTACT** 

## **ROTARY CAM SWITCHES**

















## TEKNIC

#### INDUCTIVE PROXIMITY SWITCHES

Available in M8, M12, M18 & M30



#### **APPLIANCE SWITCHES**



#### **SINGLE LIMIT SWITCHES**



#### **MULTI