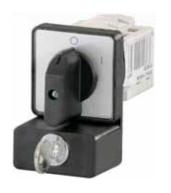

## CONTROL AND SIGNALLING DEVICES Ø 22.5 METAL CONSTRUCTION

















## **CONTROL AND SIGNALLING DEVICES** ø 22.5 PLASTIC CONSTRUCTION



















# CONTROL AND SIGNALLING DEVICES © 22.5 PLASTIC CONSTRUCTION - ECONOMY 103 SERIES

















## **CONTROL AND SIGNALLING DEVICES**





















## CONTROL STATIONS METAL AND PLASTIC CONSTRUCTION



















#### MINIATURE CIRCUIT BREAKERS

### TEKNIC

#### **RCCBS AND RCBOS**

AC MCB - PR 60 SERIES - (AC-0.2 to 63 Amps RATING) DC MCB - PR 60J SERIES - (DC-0.5 to 63 Amps RATING)





**RCCBs** (16,25,40,63 & 80 Amps)



RCBOs(6,10,16,25,32 & 40 Amps)











ISOLATORS - MODULAR SWITCHES - RV 60 SERIES











UNDERVOLTAGE TRIP

SHUNT TRIP

**AUXILIARY CONTACT** 

## **ROTARY CAM SWITCHES**

















## TEKNIC

#### INDUCTIVE PROXIMITY SWITCHES

Available in M8, M12, M18 & M30



#### **APPLIANCE SWITCHES**



#### **SINGLE LIMIT SWITCHES**



#### **MULTIPLE LIMIT SWITCHES**



## TEKNIC

#### **CABLE CARRIERS**



## **MOTOR PROTECTIVE**





#### **CABLE CONDUITS**



#### LOAD BREAK SWITCHES & **SWITCH FUSE UNITS**



#### **INDUSTRIAL PLUGS AND SOCKETS**









## **LED LIGHT FITTINGS**















### **EXPLOSION PROOF CONTROL EQUIPMENT**

TEKNIC

Pilot Light......Exd Actuators.....Exd Contact Elements.....Exd



















## **WARNING / SIGNALING TOWER LIGHTS**