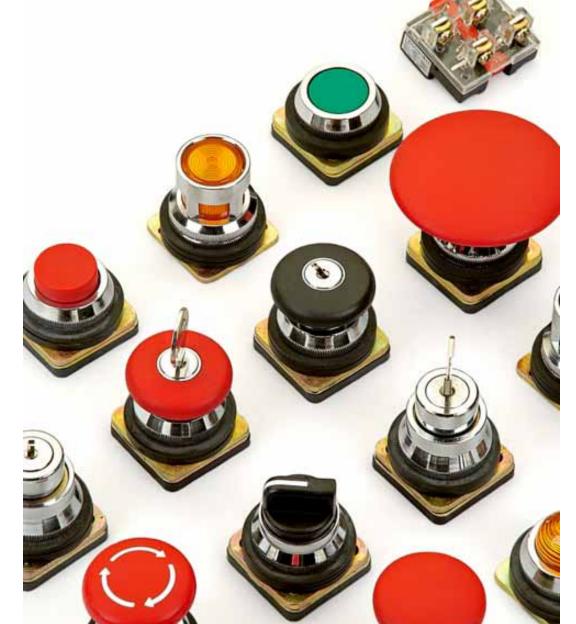

## CONTROL AND SIGNALLING DEVICES Ø 22.5 METAL CONSTRUCTION

## **CONTROL AND SIGNALLING DEVICES** ø 22.5 PLASTIC CONSTRUCTION

# CONTROL AND SIGNALLING DEVICES © 22.5 PLASTIC CONSTRUCTION - ECONOMY 103 SERIES

## **CONTROL AND SIGNALLING DEVICES**