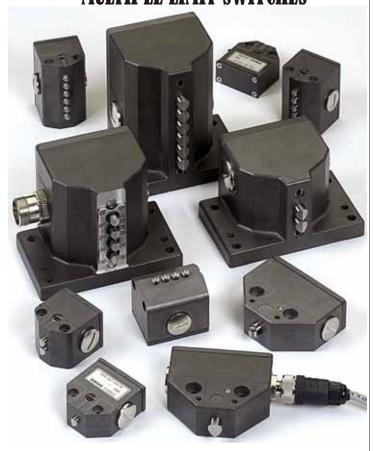

LING DEVICES © 22.5 PLASTIC CONSTRUCTION - ECONOMY 103 SERIES

















## **CONTROL AND SIGNALLING DEVICES**





















## CONTROL STATIONS METAL AND PLASTIC CONSTRUCTION



















#### MINIATURE CIRCUIT BREAKERS

### TEKNIC

#### **RCCBS AND RCBOS**

AC MCB - PR 60 SERIES - (AC-0.2 to 63 Amps RATING) DC MCB - PR 60J SERIES - (DC-0.5 to 63 Amps RATING)





**RCCBs** (16,25,40,63 & 80 Amps)



RCBOs(6,10,16,25,32 & 40 Amps)











ISOLATORS - MODULAR SWITCHES - RV 60 SERIES











UNDERVOLTAGE TRIP

SHUNT TRIP

**AUXILIARY CONTACT** 

## **ROTARY CAM SWITCHES**

















## TEKNIC

#### INDUCTIVE PROXIMITY SWITCHES

Available in M8, M12, M18 & M30



#### **APPLIANCE SWITCHES**



#### **SINGLE LIMIT SWITCHES**



#### **MULTIPLE LIMIT SWITCHES**



## TEKNIC

#### **CABLE CARRIERS**



## **MOTOR PROTECTIVE**





#### **CABLE CONDUITS**



#### LOAD BREAK SWITCHES & **SWITCH FUSE UNITS**



#### **INDUSTRIAL PLUGS AND SOCKETS**









## **LED LIGHT FITTINGS**















### **EXPLOSION PROOF CONTROL EQUIPMENT**

TEKNIC

Pilot Light......Exd Actuators.....Exd Contact Elements.....Exd



















## **WARNING / SIGNALING TOWER LIGHTS**