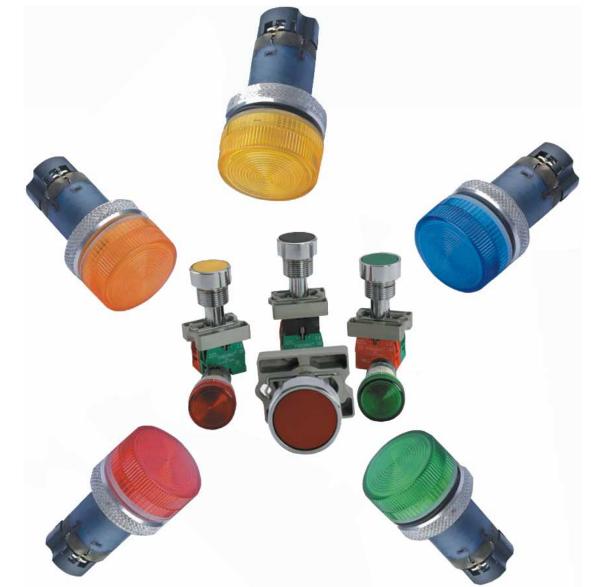

.5 to 63 Amps RATING)





**RCCBs** (16,25,40,63 & 80 Amps)



RCBOs(6,10,16,25,32 & 40 Amps)











ISOLATORS - MODULAR SWITCHES - RV 60 SERIES











UNDERVOLTAGE TRIP

SHUNT TRIP

**AUXILIARY CONTACT** 

## **ROTARY CAM SWITCHES**

















## TEKNIC

#### INDUCTIVE PROXIMITY SWITCHES

Available in M8, M12, M18 & M30



#### **APPLIANCE SWITCHES**



#### **SINGLE LIMIT SWITCHES**



#### **MULTIPLE LIMIT SWITCHES**



## TEKNIC

#### **CABLE CARRIERS**



## **MOTOR PROTECTIVE**





#### **CABLE CONDUITS**



#### LOAD BREAK SWITCHES & **SWITCH FUSE UNITS**



#### **INDUSTRIAL PLUGS AND SOCKETS**









## **LED LIGHT FITTINGS**















### **EXPLOSION PROOF CONTROL EQUIPMENT**

TEKNIC

Pilot Light......Exd Actuators.....Exd Contact Elements.....Exd



















## **WARNING / SIGNALING TOWER LIGHTS**