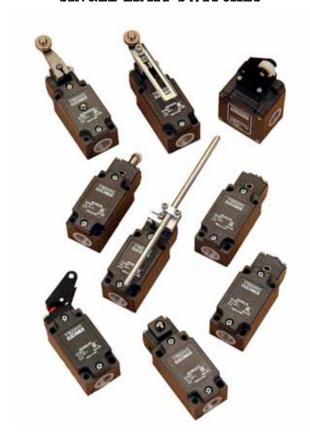

# CONTROL AND SIGNALLING DEVICES © 22.5 PLASTIC CONSTRUCTION - ECONOMY 103 SERIES

















## **CONTROL AND SIGNALLING DEVICES**





















## CONTROL STATIONS METAL AND PLASTIC CONSTRUCTION



















#### MINIATURE CIRCUIT BREAKERS

### TEKNIC

#### **RCCBS AND RCBOS**

AC MCB - PR 60 SERIES - (AC-0.2 to 63 Amps RATING) DC MCB - PR 60J SERIES - (DC-0.5 to 63 Amps RATING)





**RCCBs** (16,25,40,63 & 80 Amps)



RCBOs(6,10,16,25,32 & 40 Amps)











ISOLATORS - MODULAR SWITCHES - RV 60 SERIES











UNDERVOLTAGE TRIP

SHUNT TRIP

**AUXILIARY CONTACT** 

## **ROTARY CAM SWITCHES**

















## TEKNIC

#### INDUCTIVE PROXIMITY SWITCHES

Available in M8, M12, M18 & M30



#### **APPLIANCE SWITCHES**



#### **SINGLE LIMIT SWITCHES**



#### **MULTIPLE LIMIT SWITCHES**



## TEKNIC

#### **CABLE CARRIERS**



## **MOTOR PROTECTIVE**





#### **CABLE CONDUITS**



#### LOAD BREAK SWITCHES & **SWITCH FUSE UNITS**



#### **INDUSTRIAL PLUGS AND SOCKETS**









## **LED LIGHT FITTINGS**















### **EXPLOSION PROOF CONTROL EQUIPMENT**

TEKNIC

Pilot Light......Exd Actuators.....Exd Contact Elements.....Exd



















## **WARNING / SIGNALING TOWER LIGHTS**