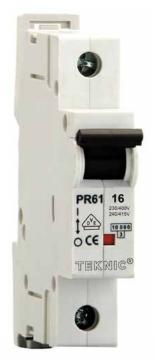

#### MINIATURE CIRCUIT BREAKERS

#### **RCCBS AND RCBOS**

AC MCB - PR 60 SERIES - (AC-0.2 to 63 Amps RATING) DC MCB - PR 60J SERIES - (DC-0.5 to 63 Amps RATING)

**RCCBs** (16,25,40,63 & 80 Amps)

RCBOs(6,10,16,25,32 & 40 Amps)

ISOLATORS - MODULAR SWITCHES - RV 60 SERIES