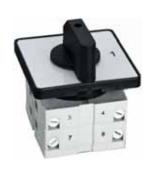

## CONTROL AND SIGNALLING DEVICES Ø 22.5 METAL CONSTRUCTION

















## **CONTROL AND SIGNALLING DEVICES** ø 22.5 PLASTIC CONSTRUCTION



















# CONTROL AND SIGNALLING DEVICES © 22.5 PLASTIC CONSTRUCTION - ECONOMY 103 SERIES

















## **CONTROL AND SIGNALLING DEVICES**





















## CONTROL STATIONS METAL AND PLASTIC CONSTRUCTION



















#### MINIATURE CIRCUIT BREAKERS

### TEKNIC

#### **RCCBS AND RCBOS**

AC MCB - PR 60 SERIES - (AC-0.2 to 63 Amps RATING) DC MCB - PR 60J SERIES - (DC-0.5 to 63 Amps RATING)





**RCCBs** (16,25,40,63 & 80 Amps)



RCBOs(6,10,16,25,32 & 40 Amps)











ISOLATORS - MODULAR SWITCHES - RV 60 SERIES











UNDERVOLTAGE TRIP

SHUNT TRIP

**AUXILIARY CONTACT** 

## **ROTARY CAM SWITCHES**

















## TEKNIC

#### INDUCTIVE PROXIMITY SWITCHES

Available in M8, M12, M18 & M30



#### **APPLIANCE SWITCHES**



#### **SINGLE LIMIT SWITCHES**



#### **MULTIPLE LIMIT SWITCHES**



## TEKNIC

#### **CABLE CARRIERS**



## **MOTOR PROTECTIVE**





#### **CABLE CONDUITS**



#### LOAD BREAK SWITCHES & **SWITCH FUSE UNITS**



#### **INDUSTRIAL PLUGS AND SOCKETS**









## **LED LIGHT FITTINGS**















### **EXPLOSION PROOF CONTROL EQUIPMENT**

TEKNIC

Pilot Light......Exd Actuators.....Exd Contact Elements.....Exd



















## **WARNING / SIGNALING TOWER LIGHTS**