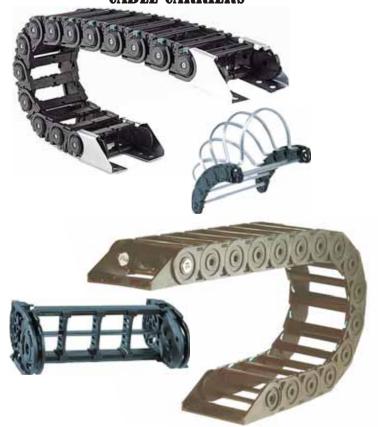

ON - ECONOMY 103 SERIES

















## **CONTROL AND SIGNALLING DEVICES**





















## CONTROL STATIONS METAL AND PLASTIC CONSTRUCTION



















#### MINIATURE CIRCUIT BREAKERS

### TEKNIC

#### **RCCBS AND RCBOS**

AC MCB - PR 60 SERIES - (AC-0.2 to 63 Amps RATING) DC MCB - PR 60J SERIES - (DC-0.5 to 63 Amps RATING)





**RCCBs** (16,25,40,63 & 80 Amps)



RCBOs(6,10,16,25,32 & 40 Amps)











ISOLATORS - MODULAR SWITCHES - RV 60 SERIES











UNDERVOLTAGE TRIP

SHUNT TRIP

**AUXILIARY CONTACT** 

## **ROTARY CAM SWITCHES**

















## TEKNIC

#### INDUCTIVE PROXIMITY SWITCHES

Available in M8, M12, M18 & M30



#### **APPLIANCE SWITCHES**



#### **SINGLE LIMIT SWITCHES**



#### **MULTIPLE LIMIT SWITCHES**



## TEKNIC

#### **CABLE CARRIERS**



## **MOTOR PROTECTIVE**





#### **CABLE CONDUITS**



#### LOAD BREAK SWITCHES & **SWITCH FUSE UNITS**



#### **INDUSTRIAL PLUGS AND SOCKETS**









## **LED LIGHT FITTINGS**















### **EXPLOSION PROOF CONTROL EQUIPMENT**

TEKNIC

Pilot Light......Exd Actuators.....Exd Contact Elements.....Exd



















## **WARNING / SIGNALING TOWER LIGHTS**