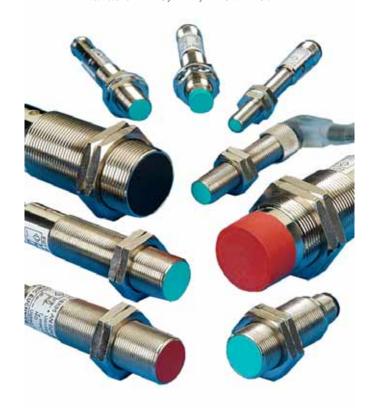

*CONTROL AND SIGNALLING DEVICES** ø 22.5 PLASTIC CONSTRUCTION



















# CONTROL AND SIGNALLING DEVICES © 22.5 PLASTIC CONSTRUCTION - ECONOMY 103 SERIES

















## **CONTROL AND SIGNALLING DEVICES**





















## CONTROL STATIONS METAL AND PLASTIC CONSTRUCTION



















#### MINIATURE CIRCUIT BREAKERS

### TEKNIC

#### **RCCBS AND RCBOS**

AC MCB - PR 60 SERIES - (AC-0.2 to 63 Amps RATING) DC MCB - PR 60J SERIES - (DC-0.5 to 63 Amps RATING)





**RCCBs** (16,25,40,63 & 80 Amps)



RCBOs(6,10,16,25,32 & 40 Amps)











ISOLATORS - MODULAR SWITCHES - RV 60 SERIES











UNDERVOLTAGE TRIP

SHUNT TRIP

**AUXILIARY CONTACT** 

## **ROTARY CAM SWITCHES**

















## TEKNIC

#### INDUCTIVE PROXIMITY SWITCHES

Available in M8, M12, M18 & M30



#### **APPLIANCE SWITCHES**



#### **SINGLE LIMIT SWITCHES**



#### **MULTIPLE LIMIT SWITCHES**



## TEKNIC

#### **CABLE CARRIERS**



## **MOTOR PROTECTIVE**





#### **CABLE CONDUITS**



#### LOAD BREAK SWITCHES & **SWITCH FUSE UNITS**



#### **INDUSTRIAL PLUGS AND SOCKETS**









## **LED LIGHT FITTINGS**















### **EXPLOSION PROOF CONTROL EQUIPMENT**

TEKNIC

Pilot Light......Exd Actuators.....Exd Contact Elements.....Exd



















## **WARNING / SIGNALING TOWER LIGHTS**