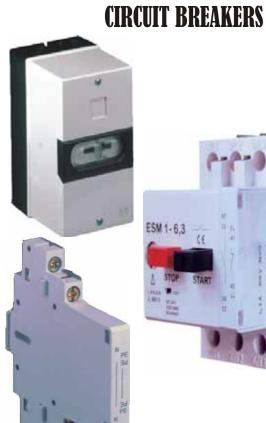

## **CONTROL AND SIGNALLING DEVICES**





















## CONTROL STATIONS METAL AND PLASTIC CONSTRUCTION



















#### MINIATURE CIRCUIT BREAKERS

### TEKNIC

#### **RCCBS AND RCBOS**

AC MCB - PR 60 SERIES - (AC-0.2 to 63 Amps RATING) DC MCB - PR 60J SERIES - (DC-0.5 to 63 Amps RATING)





**RCCBs** (16,25,40,63 & 80 Amps)



RCBOs(6,10,16,25,32 & 40 Amps)











ISOLATORS - MODULAR SWITCHES - RV 60 SERIES











UNDERVOLTAGE TRIP

SHUNT TRIP

**AUXILIARY CONTACT** 

## **ROTARY CAM SWITCHES**

















## TEKNIC

#### INDUCTIVE PROXIMITY SWITCHES

Available in M8, M12, M18 & M30



#### **APPLIANCE SWITCHES**



#### **SINGLE LIMIT SWITCHES**



#### **MULTIPLE LIMIT SWITCHES**



## TEKNIC

#### **CABLE CARRIERS**



## **MOTOR PROTECTIVE**





#### **CABLE CONDUITS**



#### LOAD BREAK SWITCHES & **SWITCH FUSE UNITS**



#### **INDUSTRIAL PLUGS AND SOCKETS**









## **LED LIGHT FITTINGS**















### **EXPLOSION PROOF CONTROL EQUIPMENT**

TEKNIC

Pilot Light......Exd Actuators.....Exd Contact Elements.....Exd



















## **WARNING / SIGNALING TOWER LIGHTS**