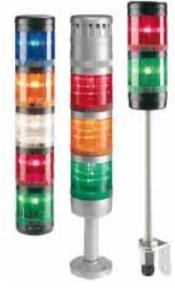

80 Amps)



RCBOs(6,10,16,25,32 & 40 Amps)











ISOLATORS - MODULAR SWITCHES - RV 60 SERIES











UNDERVOLTAGE TRIP

SHUNT TRIP

**AUXILIARY CONTACT** 

## **ROTARY CAM SWITCHES**

















## TEKNIC

#### INDUCTIVE PROXIMITY SWITCHES

Available in M8, M12, M18 & M30



#### **APPLIANCE SWITCHES**



#### **SINGLE LIMIT SWITCHES**



#### **MULTIPLE LIMIT SWITCHES**



## TEKNIC

#### **CABLE CARRIERS**



## **MOTOR PROTECTIVE**





#### **CABLE CONDUITS**



#### LOAD BREAK SWITCHES & **SWITCH FUSE UNITS**



#### **INDUSTRIAL PLUGS AND SOCKETS**









## **LED LIGHT FITTINGS**















### **EXPLOSION PROOF CONTROL EQUIPMENT**

TEKNIC

Pilot Light......Exd Actuators.....Exd Contact Elements.....Exd



















## **WARNING / SIGNALING TOWER LIGHTS**