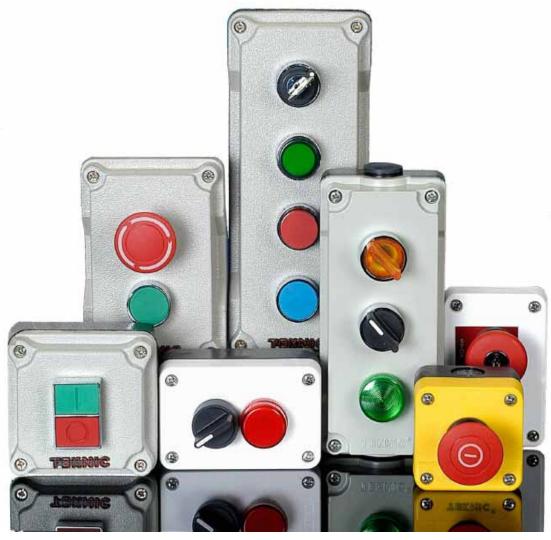

## CONTROL AND SIGNALLING DEVICES Ø 22.5 METAL CONSTRUCTION

















## **CONTROL AND SIGNALLING DEVICES** ø 22.5 PLASTIC CONSTRUCTION



















# CONTROL AND SIGNALLING DEVICES © 22.5 PLASTIC CONSTRUCTION - ECONOMY 103 SERIES

















## **CONTROL AND SIGNALLING DEVICES**





















## CONTROL STATIONS METAL AND PLASTIC CONSTRUCTION



















#### MINIATURE CIRCUIT BREAKERS

### TEKNIC

#### **RCCBS AND RCBOS**

AC MCB - PR 60 SERIES - (AC-0.2 to 63 Amps RATING) DC MCB - PR 60J SERIES - (DC-0.5 to 63 Amps RATING)





**RCCBs** (16,25,40,63 & 80 Amps)



RCBOs(6,10,16,25,32 & 40 Amps)











ISOLATORS - MODULAR SWITCHES - RV 60 SERIES











UNDERVOLTAGE TRIP

SHUNT TRIP

**AUXILIARY CONTACT** 

## **ROTARY CAM SWITCHES**

















## TEKNIC

#### INDUCTIVE PROXIMITY SWITCHES

Available in M8, M12, M18 & M30



#### **APPLIANCE SWITCHES**



#### **SINGLE LIMIT SWITCHES**



#### **MULTIPLE LIMIT SWITCHES**



## TEKNIC

#### **CABLE CARRIERS**



## **MOTOR PROTECTIVE**





#### **CABLE CONDUITS**



#### LOAD BREAK SWITCHES & **SWITCH FUSE UNITS**



#### **INDUSTRIAL PLUGS AND SOCKETS**









##