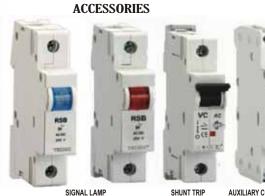

#### MINIATURE CIRCUIT BREAKERS

UNDERVOLTAGE TRIP

SHUNT TRIP

**AUXILIARY CONTACT** 