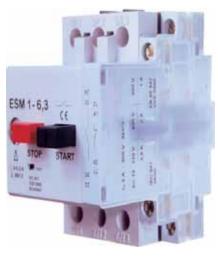

## **CONTROL AND SIGNALLING DEVICES**





















## CONTROL STATIONS METAL AND PLASTIC CONSTRUCTION



















#### MINIATURE CIRCUIT BREAKERS

### TEKNIC

#### **RCCBS AND RCBOS**

AC MCB - PR 60 SERIES - (AC-0.2 to 63 Amps RATING) DC MCB - PR 60J SERIES - (DC-0.5 to 63 Amps RATING)





**RCCBs** (16,25,40,63 & 80 Amps)



RCBOs(6,10,16,25,32 & 40 Amps)











ISOLATORS - MODULAR SWITCHES - RV 60 SERIES











UNDERVOLTAGE TRIP

SHUNT TRIP

**AUXILIARY CONTACT** 

## **ROTARY CAM SWITCHES**

















## TEKNIC

#### INDUCTIVE PROXIMITY SWITCHES

Available in M8, M12, M18 & M30



#### **APPLIANCE SWITCHES**



#### **SINGLE LIMIT SWITCHES**



#### **MULTIPLE LIMIT SWITCHES**



## TEKNIC

#### **CABLE CARRIERS**



## **MOTOR PROTECTIVE**





#### **CABLE CONDUITS**



#### LOAD BREAK SWITCHES & **SWITCH FUSE UNITS**



#### **INDUSTRIAL PLUGS AND SOCKETS**









## **LED LIGHT FITTINGS**















### **EXPLOSION PROOF CONTROL EQUIPMENT**

TEKNIC

Pilot Light......Exd Actuators.....Exd Contact Elements.....Exd



















## **WARNING / SIGNALING TOWER LIGHTS**