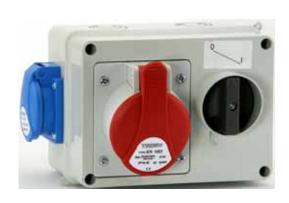

#### MINIATURE CIRCUIT BREAKERS

### TEKNIC

#### **RCCBS AND RCBOS**

AC MCB - PR 60 SERIES - (AC-0.2 to 63 Amps RATING) DC MCB - PR 60J SERIES - (DC-0.5 to 63 Amps RATING)





**RCCBs** (16,25,40,63 & 80 Amps)



RCBOs(6,10,16,25,32 & 40 Amps)











ISOLATORS - MODULAR SWITCHES - RV 60 SERIES











UNDERVOLTAGE TRIP

SHUNT TRIP

**AUXILIARY CONTACT** 

## **ROTARY CAM SWITCHES**

















## TEKNIC

#### INDUCTIVE PROXIMITY SWITCHES

Available in M8, M12, M18 & M30



#### **APPLIANCE SWITCHES**



#### **SINGLE LIMIT SWITCHES**



#### **MULTIPLE LIMIT SWITCHES**



## TEKNIC

#### **CABLE CARRIERS**



## **MOTOR PROTECTIVE**





#### **CABLE CONDUITS**



#### LOAD BREAK SWITCHES & **SWITCH FUSE UNITS**



#### **INDUSTRIAL PLUGS AND SOCKETS**









## **LED LIGHT FITTINGS**















### **EXPLOSION PROOF CONTROL EQUIPMENT**

TEKNIC

Pilot Light......Exd Actuators.....Exd Contact Elements.....Exd



















## **WARNING / SIGNALING TOWER LIGHTS**