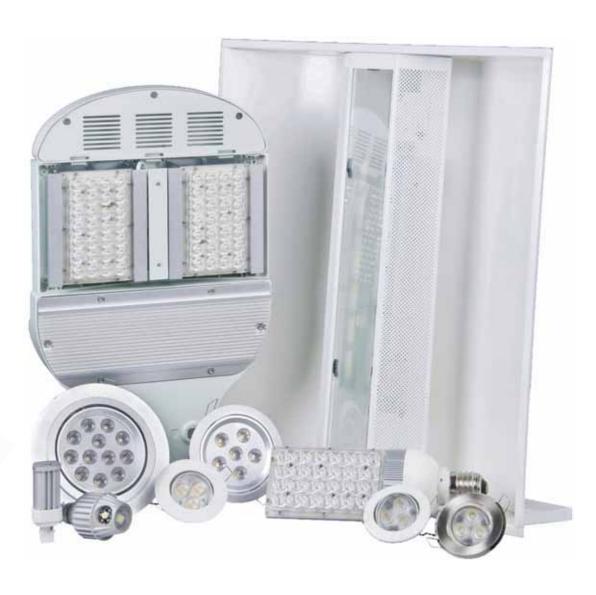

BREAKERS

### TEKNIC

#### **RCCBS AND RCBOS**

AC MCB - PR 60 SERIES - (AC-0.2 to 63 Amps RATING) DC MCB - PR 60J SERIES - (DC-0.5 to 63 Amps RATING)





**RCCBs** (16,25,40,63 & 80 Amps)



RCBOs(6,10,16,25,32 & 40 Amps)











ISOLATORS - MODULAR SWITCHES - RV 60 SERIES











UNDERVOLTAGE TRIP

SHUNT TRIP

**AUXILIARY CONTACT** 

## **ROTARY CAM SWITCHES**

















## TEKNIC

#### INDUCTIVE PROXIMITY SWITCHES

Available in M8, M12, M18 & M30



#### **APPLIANCE SWITCHES**



#### **SINGLE LIMIT SWITCHES**



#### **MULTIPLE LIMIT SWITCHES**



## TEKNIC

#### **CABLE CARRIERS**



## **MOTOR PROTECTIVE**





#### **CABLE CONDUITS**



#### LOAD BREAK SWITCHES & **SWITCH FUSE UNITS**



#### **INDUSTRIAL PLUGS AND SOCKETS**









## **LED LIGHT FITTINGS**















### **EXPLOSION PROOF CONTROL EQUIPMENT**

TEKNIC

Pilot Light......Exd Actuators.....Exd Contact Elements.....Exd



















## **WARNING / SIGNALING TOWER LIGHTS**