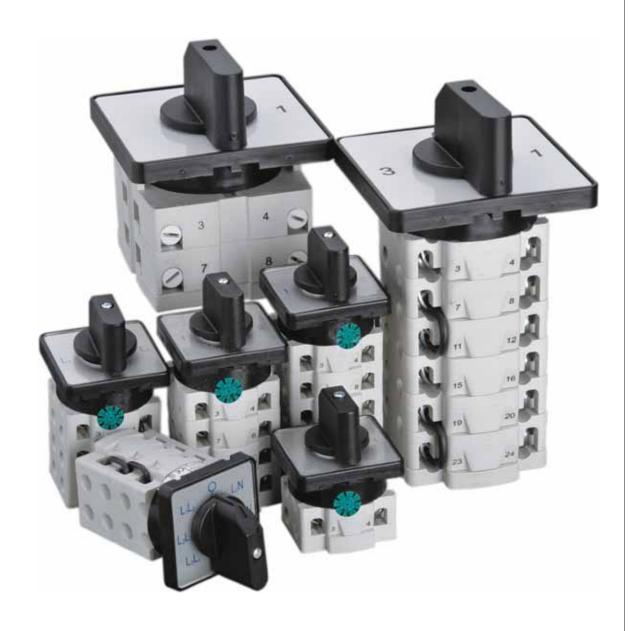

## CONTROL AND SIGNALLING DEVICES Ø 22.5 METAL CONSTRUCTION

















## **CONTROL AND SIGNALLING DEVICES** ø 22.5 PLASTIC CONSTRUCTION



















# CONTROL AND SIGNALLING DEVICES © 22.5 PLASTIC CONSTRUCTION - ECONOMY 103 SERIES

















## **CONTROL AND SIGNALLING DEVICES**





















## CONTROL STATIONS METAL AND PLASTIC CONSTRUCTION



















#### MINIATURE CIRCUIT BREAKERS

### TEKNIC

#### **RCCBS AND RCBOS**

AC MCB - PR 60 SERIES - (AC-0.2 to 63 Amps RATING) DC MCB - PR 60J SERIES - (DC-0.5 to 63 Amps RATING)





**RCCBs** (16,25,40,63 & 80 Amps)



RCBOs(6,10,16,25,32 & 40 Amps)











ISOLATORS - MODULAR SWITCHES - RV 60 SERIES











UNDERVOLTAGE TRIP

SHUNT TRIP

**AUXILIARY CONTACT** 

## **ROTARY CAM SWITCHES**

















## TEKNIC

#### INDUCTIVE PROXIMITY SWITCHES

Available in M8, M12, M18 & M30



#### **APPLIANCE SWITCHES**



#### **SINGLE LIMIT SWITCHES**



#### **MULTIPLE LIMIT SWITCHES**



## TEKNIC

#### **CABLE CARRIERS**



## **MOTOR PROTECTIVE**





#### **CABLE CONDUITS**



#### LOAD BREAK SWITCHES & **SWITCH FUSE UNITS**



#### **INDUSTRIAL PLUGS AND SOCKETS**









## **LED LIGHT FITTINGS**















### **EXPLOSION PROOF CONTROL EQUIPMENT**

TEKNIC

Pilot Light......Exd Actuators.....Exd Contact Elements.....Exd



















## **WARNING / SIGNALING TOWER LIGHTS**