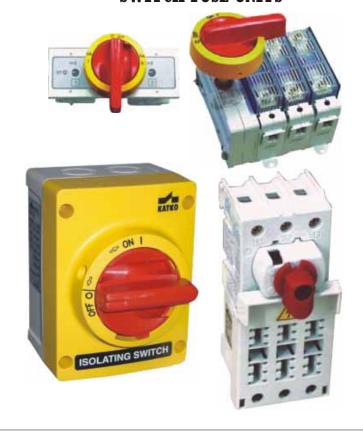

OL STATIONS METAL AND PLASTIC CONSTRUCTION



















#### MINIATURE CIRCUIT BREAKERS

### TEKNIC

#### **RCCBS AND RCBOS**

AC MCB - PR 60 SERIES - (AC-0.2 to 63 Amps RATING) DC MCB - PR 60J SERIES - (DC-0.5 to 63 Amps RATING)





**RCCBs** (16,25,40,63 & 80 Amps)



RCBOs(6,10,16,25,32 & 40 Amps)











ISOLATORS - MODULAR SWITCHES - RV 60 SERIES











UNDERVOLTAGE TRIP

SHUNT TRIP

**AUXILIARY CONTACT** 

## **ROTARY CAM SWITCHES**

















## TEKNIC

#### INDUCTIVE PROXIMITY SWITCHES

Available in M8, M12, M18 & M30



#### **APPLIANCE SWITCHES**



#### **SINGLE LIMIT SWITCHES**



#### **MULTIPLE LIMIT SWITCHES**



## TEKNIC

#### **CABLE CARRIERS**



## **MOTOR PROTECTIVE**





#### **CABLE CONDUITS**



#### LOAD BREAK SWITCHES & **SWITCH FUSE UNITS**



#### **INDUSTRIAL PLUGS AND SOCKETS**









## **LED LIGHT FITTINGS**















### **EXPLOSION PROOF CONTROL EQUIPMENT**

TEKNIC

Pilot Light......Exd Actuators.....Exd Contact Elements.....Exd



















## **WARNING / SIGNALING TOWER LIGHTS**