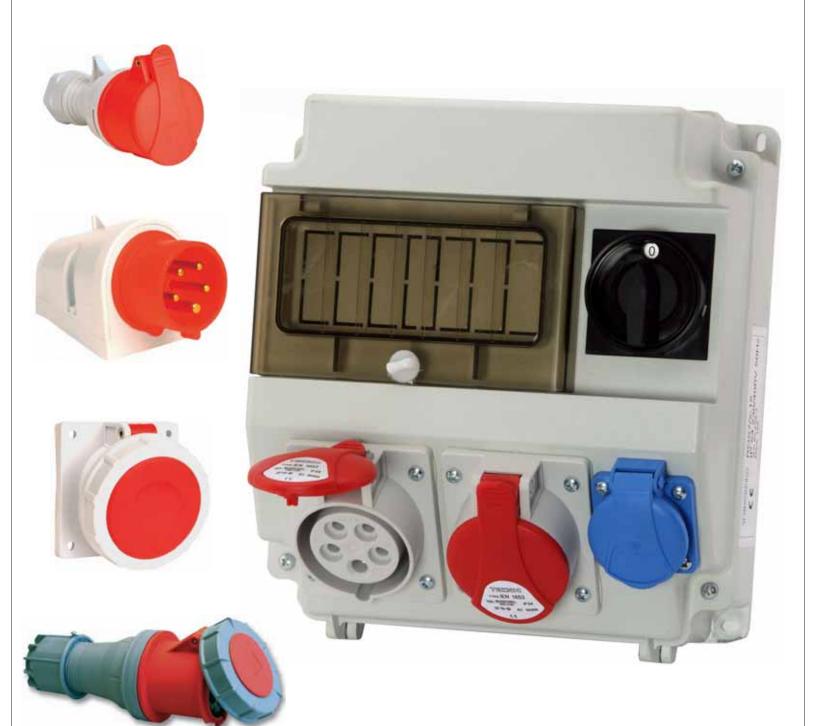

N



















#### MINIATURE CIRCUIT BREAKERS

### TEKNIC

#### **RCCBS AND RCBOS**

AC MCB - PR 60 SERIES - (AC-0.2 to 63 Amps RATING) DC MCB - PR 60J SERIES - (DC-0.5 to 63 Amps RATING)





**RCCBs** (16,25,40,63 & 80 Amps)



RCBOs(6,10,16,25,32 & 40 Amps)











ISOLATORS - MODULAR SWITCHES - RV 60 SERIES











UNDERVOLTAGE TRIP

SHUNT TRIP

**AUXILIARY CONTACT** 

## **ROTARY CAM SWITCHES**

















## TEKNIC

#### INDUCTIVE PROXIMITY SWITCHES

Available in M8, M12, M18 & M30



#### **APPLIANCE SWITCHES**



#### **SINGLE LIMIT SWITCHES**



#### **MULTIPLE LIMIT SWITCHES**



## TEKNIC

#### **CABLE CARRIERS**



## **MOTOR PROTECTIVE**





#### **CABLE CONDUITS**



#### LOAD BREAK SWITCHES & **SWITCH FUSE UNITS**



#### **INDUSTRIAL PLUGS AND SOCKETS**









## **LED LIGHT FITTINGS**















### **EXPLOSION PROOF CONTROL EQUIPMENT**

TEKNIC

Pilot Light......Exd Actuators.....Exd Contact Elements.....Exd



















## **WARNING / SIGNALING TOWER LIGHTS**