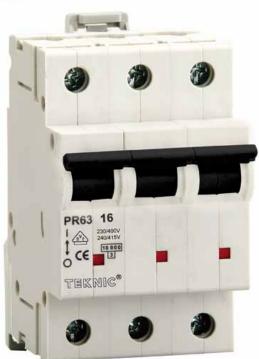

#### MINIATURE CIRCUIT BREAKERS

#### **RCCBS AND RCBOS**

AC MCB - PR 60 SERIES - (AC-0.2 to 63 Amps RATING) DC MCB - PR 60J SERIES - (DC-0.5 to 63 Amps RATING)

**RCCBs** (16,25,40,63 & 80 Amps)

RCBOs(6,10,16,25,32 & 40 Amps)

ISOLATORS - MODULAR SWITCHES - RV 60 SERIES