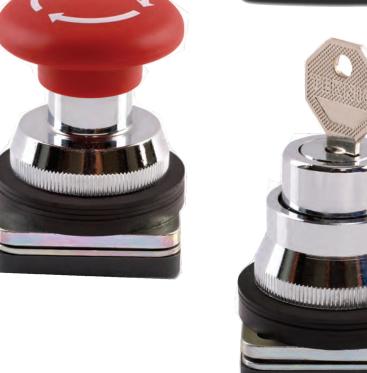

#### Padlock

Type No

For mushroom actuator : type no. 2PAM For projecting actuator : type no. 2PAP

|                        |                       | METALLIC   | SERIES              |                     |              |  |  |  |  |
|------------------------|-----------------------|------------|---------------------|---------------------|--------------|--|--|--|--|
| KEY SELECTOR ACTUATORS |                       |            |                     |                     |              |  |  |  |  |
|                        | ТҮРЕ                  |            | COLOUR              | ORDERING CODE       | PRICE IN Rs. |  |  |  |  |
|                        |                       | à ě        |                     | 2AK2-2PB            | 350.00       |  |  |  |  |
|                        | 2 POSITION<br>Stayput | Š.,o       | Black               | 2AK2-2PO            | 350.00       |  |  |  |  |
|                        |                       | Q.,Å       | DIGCK               | 2AK2-2PI            | 350.00       |  |  |  |  |
| ı                      | Spring Return         | Š,,,,o     |                     | 2AK2-2POSR          | 350.00       |  |  |  |  |
|                        |                       | X X X      |                     | 2AK2-3PA            | 375.00       |  |  |  |  |
|                        |                       | à o o      |                     | 2AK2-3PO            | 375.00       |  |  |  |  |
|                        | 3 POSITION<br>Stayput |            |                     | 2AK2-3POSR          | 375.00       |  |  |  |  |
|                        |                       | ă, g. ă    | Black               | 2AK2-3PB            | 375.00       |  |  |  |  |
|                        |                       | a Š.o      | DIACK               | 2AK2-3PC            | 375.00       |  |  |  |  |
|                        | Spring Return         | o Ó o      |                     | 2AK2-3PSR           | 375.00       |  |  |  |  |
|                        | Right to Centre       | a Š.o      |                     | 2AK2-3PSRR          | 375.00       |  |  |  |  |
|                        | Left to Centre        | o Š        |                     | 2AK2-3PSRL          | 375.00       |  |  |  |  |
|                        |                       | * X stands | for position in whi | ch key is removable |              |  |  |  |  |