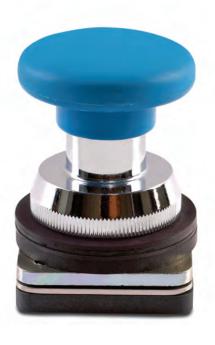

**2BT8** 

: 2ATBT7 Type No

Boot for twin ill, actuator

Colour of Boot : Clear : 2ATLBT7 Type No

**Bulb extractor** Type No.: 2BA9SE

Blanking plug for Ø 22.5 hole, black

Type No.: 2BP2

|                  | MET               | ALLIC SERIES |               |              |
|------------------|-------------------|--------------|---------------|--------------|
| MOMENTARY ACTUAT | ORS               |              |               |              |
|                  | ТҮРЕ              | COLOUR       | ORDERING CODE | PRICE IN Rs. |
|                  |                   |              | 21.51         | 27.00        |
|                  |                   | White        | 2AF1          | 85.00        |
|                  | L                 | Black        | 2AF2          | 85.00        |
|                  | Flush             | Green        | 2AF3          | 85.00        |
|                  |                   | Red          | 2AF4          | 85.00        |
|                  |                   | Blue         | 2AF6          | 85.00        |
|                  |                   | Yellow       | 2AF8          | 85.00        |
|                  |                   |              |               |              |
|                  |                   |              |               |              |
|                  | Flush with        | White        | 2AF1A         | 110.00       |
|                  | arrow marking     | Black        | 2AF2A         | 110.00       |
|                  | arrow marking     |              |               |              |
|                  |                   |              |               |              |
|                  |                   |              |               |              |
|                  |                   |              |               |              |
|                  |                   | White        | 2AP1          | 85.00        |
|                  |                   | Black        | 2AP2          | 85.00        |
|                  | Projecting        | Green        | 2AP3          | 85.00        |
|                  |                   | Red          | 2AP4          | 85.00        |
|                  |                   | Blue         | 2AP6          | 85.00        |
|                  |                   | Yellow       | 2AP8          | 85.00        |
|                  |                   |              |               |              |
|                  |                   | White        | 2AF1RR        | 115.00       |
|                  |                   | Black        | 2AF2RR        | 115.00       |
|                  | Flush Relay Reset | Green        | 2AF3RR        | 115.00       |
|                  |                   | Red          | 2AF4RR        | 115.00       |
|                  |                   | Blue         | 2AF6RR        | 115.00       |
|                  |                   | Yellow       | 2AF8RR        | 115.00       |
|                  |                   |              |               |              |
|                  |                   | White        | 2AF1RH        | 140.00       |
|                  |                   | Black        | 2AF2RH        | 140.00       |
|                  | Recess head       | Green        | 2AF3RH        | 140.00       |
|                  |                   | Red          | 2AF4RH        | 140.00       |
|                  |                   | Blue         | 2AF6RH        | 140.00       |
|                  |                   | Yellow       | 2AF8RH        | 140.00       |
|                  |                   | . 5.10 11    | 2 5           |              |
|                  |                   | Black        | 2AB2          | 160.00       |
|                  |                   | Green        | 2AB3          | 160.00       |
|                  | Booted            | Red          | 2AB4          | 160.00       |
|                  |                   | Blue         | 2AB6          | 160.00       |
|                  |                   | Yellow       |               |              |
|                  |                   | reliow       | 2AB8          | 160.00       |