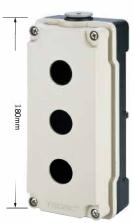

#### **Terminals**

Contact elements and pilot lights are designed to have shrouded terminals with combi screws,

Fixing arrangement

The control devices Ø22.5 can be fixed in any position on panels of 1 to 6 mm thick ness. We recommend minimum fixing centers of 30 mm X 40 mm. However, the dimensions and configuration should be decided on the basis of the application. The actuators and the lenses assemblies lock on to the holding bracket using a bayonet type of fixing which enables a simple and fast assembly. The complete assembly is locked into position on the panel by two M4 pointed screws on the bracket, lightened equally from the rear.