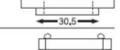

#### Push Push mechanism for converting spring return actuator into stay put type

Adaptor for fixing Ø 22.5 devices in Ø 30.5 cutout. Type No.: 2ADP