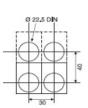

#### **Terminals**

Contact elements and pilot lights are designed to have shrouded terminals with combi screws,

Fixing arrangement

The control devices Ø22.5 can be fixed in any position on panels of 1 to 6 mm thick ness. We recommend minimum fixing centers of 30 mm X 40 mm. However, the dimensions and configuration should be decided on the basis of the application. The actuators and the lenses assemblies lock on to the holding bracket using a bayonet type of fixing which enables a simple and fast assembly. The complete assembly is locked into position on the panel by two M4 pointed screws on the bracket, lightened equally from the rear.