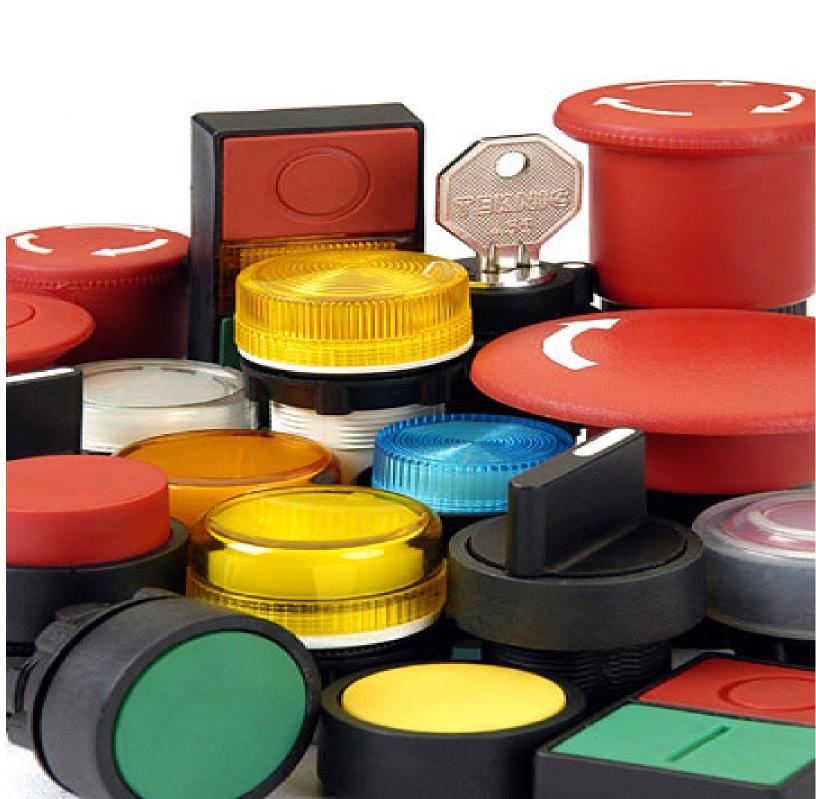

#### Salient features

This range of Ø22.5 pushbuttons, selector switches, illuminated switches, illuminated selector switches and pilot lights have been designed to provide the following salient features:

#### Actuators

The circular actuators have chrome plated metal bezels, and are interchangeable on the different types of contact elements.

#### Ordering instructions

1. Actuators, illuminated actuators, contact elements, lense assemblies & pilot lights can all be ordered separately or in combination.

2. The type numbers of contact elements are : NO: Actuator mounting : S1, S3 Note:

:Type 2AF3 is flush actuator, GREEN

:Type 2PLB4 is pilot light without series resistor, RED Pilot light

Complete pushbutton :Type 2PSF411 is flush pushbutton, RED, with 1NO+1NC contact elements

1NC element S2 1NO element S1 Colour actuator, RED Ø 22.5 flush type pushbutton