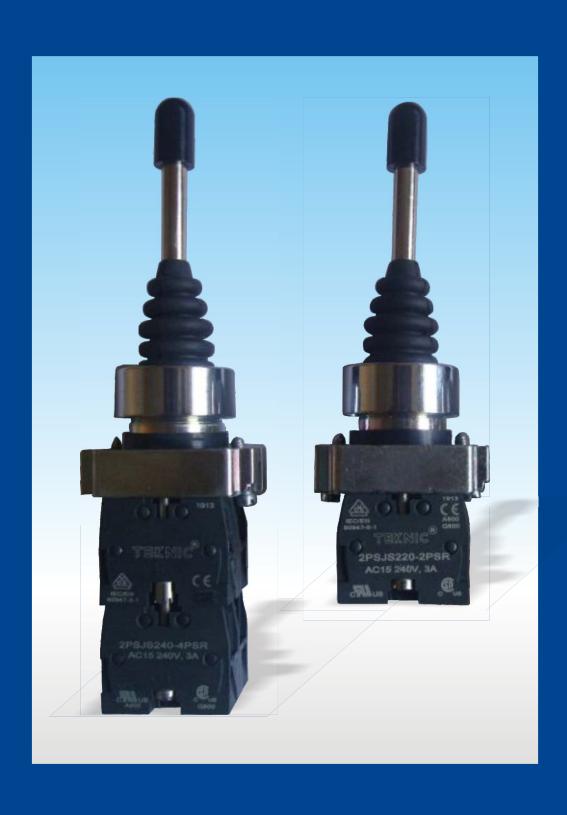

Control and Signaling Devices Ø 22.5 Metal Series

MRP with effect from 10.07.2024

#### Salient features

This range of Ø22.5 pushbuttons, selector switches, illuminated switches, illuminated selector switches and pilot lights have been designed to provide the following salient features:

#### Actuators

The circular actuators have chrome plated metal bezels, and are interchangeable on the different types of contact elements.

#### Contact Elements

The contact elements are double break and have self-wiping contacts.

The elements are interchangeable and can be stacked without additional hardware,

1 to 6 elements (NO or NC) can be used with non-illuminated actuators, whereas, 1 to 4 elements (NO or NC) can be used for illuminated actuators, Gold plated NO and NC contact elements for low voltage, low current