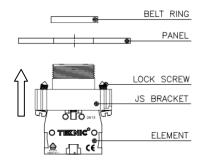

#### **Terminals**

Contact elements and pilot lights are designed to have shrouded terminals with combi screws,

Fixing arrangement

The control devices Ø22.5 can be fixed in any position on panels of 1 to 6 mm thick ness. We recommend minimum fixing centers of 30 mm X 40 mm. However, the dimensions and configuration should be decided on the basis of the application. The actuators and the lenses assemblies lock on to the holding bracket using a bayonet type of fixing which enables a simple and fast assembly. The complete assembly is locked into position on the panel by two M4 pointed screws on the bracket, lightened equally from the rear.

The screws should be tightened adequately lo such an extent as to pierce through the paint on the panel from inside.

These screws also ensure the earthing of the unit.