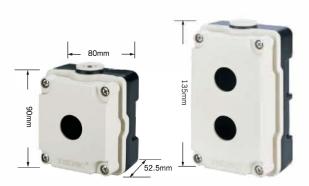

#### **Terminals**

Contact elements and pilot lights are designed to have shrouded terminals with combi screws,

Fixing arrangement

The control devices Ø22.5 can be fixed in any position on panels of 1 to 6 mm thick ness. We recommend minimum fixing centers of 30 mm X 40 mm. However, the dimensions and configuration should be decided on the basis of the application. The actuators and the lenses assemblies lock on to the holding bracket using a bayonet type of fixing which enables a simple and fast assembly. The complete assembly is locked into position on the panel by two M4 pointed screws on the bracket, lightened equally from the rear.