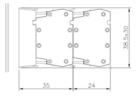

#### **Terminals**

Contact elements and pilot lights are designed to have shrouded terminals with combi screws,

Fixing arrangement

The control devices Ø22.5 can be fixed in any position on panels of 1 to 6 mm thick ness. We recommend minimum fixing centers of 30 mm X 40 mm. However, the dimensions and configuration should be decided on the basis of the application. The actuators and the lenses assemblies lock on to the holding bracket using a bayonet type of fixing which enables a simple and fast assembly. The complete assembly is locked into position on the panel by two M4 pointed screws on the bracket, lightened equally from the rear.

The screws should be tightened adequately lo such an extent as to pierce through the paint on the panel from inside.

These screws also ensure the earthing of the unit.