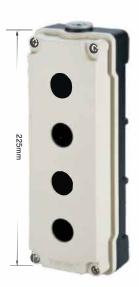

#### **Terminals**

Contact elements and pilot lights are designed to have shrouded terminals with combi screws,

Fixing arrangement

The control devices Ø22.5 can be fixed in any position on panels of 1 to 6 mm thick ness. We recommend minimum fixing centers of 30 mm X 40 mm. However, the dimensions and configuration should be decided on the basis of the application. The actuators and the lenses assemblies lock on to the holding bracket using a bayonet type of fixing which enables a simple and fast assembly. The complete assembly is locked into position on the panel by two M4 pointed screws on the bracket, lightened equally from the rear.