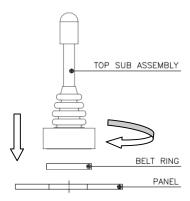

#### **Terminals**

Contact elements and pilot lights are designed to have shrouded terminals with combi screws,

Fixing arrangement

The control devices Ø22.5 can be fixed in any position on panels of 1 to 6 mm thick ness. We recommend minimum fixing centers of 30 mm X 40 mm. However, the dimensions and configuration should be decided on the basis of the application. The actuators and the lenses assemblies lock on to the holding bracket using a bayonet type of fixing which enables a simple and fast assembly. The complete assembly is locked into position on the panel by two M4 pointed screws on the bracket, lightened equally from the rear.

The screws should be tightened adequately lo such an extent as to pierce through the paint on the panel from inside.

These screws also ensure the earthing of the unit.