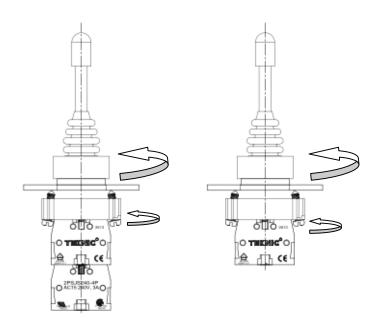

| METALLIC SERIES    |                         |        |        |               |              |  |  |  |
|--------------------|-------------------------|--------|--------|---------------|--------------|--|--|--|
| SELECTOR ACTUATORS |                         |        |        |               |              |  |  |  |
|                    | ТҮРЕ                    |        | COLOUR | ORDERING CODE | PRICE IN Rs. |  |  |  |
| ۵                  | 2 position<br>LATCHING  | Q Q    |        | 2AS2-2P       | 255.00       |  |  |  |
|                    | With ext. knob          |        | Black  | 2AS2E-2P      | 255.00       |  |  |  |
|                    | MOMENTARY               | 0,,0   | Black  | 2AS2-2PSR     | 255.00       |  |  |  |
|                    | With ext. knob          | •      |        | 2AS2E-2PSR    | 255.00       |  |  |  |
|                    | 3 position<br>STAY PUT  | ۵, ۹,۵ |        | 2AS2-3P       | 255.00       |  |  |  |
|                    | With ext. knob          | N.     |        | 2AS2E-3P      | 255.00       |  |  |  |
|                    | MOMENTARY on both sides | 0.0.0  |        | 2AS2-3PSR     | 275.00       |  |  |  |
|                    | With ext. knob          |        | Black  | 2AS2E-3PSR    | 275.00       |  |  |  |
|                    | MOMENTARY<br>on right   | Q, Q,O | DIGCK  | 2AS2-3PSRR    | 275.00       |  |  |  |
|                    | With ext. knob          | V.     |        | 2AS2E-3PSRR   | 275.00       |  |  |  |
|                    | MOMENTARY<br>on left    | 0 0 0  |        | 2AS2-3PSRL    | 275.00       |  |  |  |
|                    | With ext. knob          | A.     |        | 2AS2E-3PSRL   | 275.00       |  |  |  |