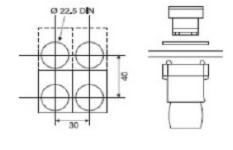

#### **Terminals**

Contact elements and pilot lights are designed to have shrouded terminals with combi screws,

Fixing arrangement

The control devices Ø22.5 can be fixed in any position on panels of 1 to 6 mm thick ness. We recommend minimum fixing centers of 30 mm X 40 mm. However, the dimensions and configuration should be decided on the basis of the application. The actuators and the lenses assemblies lock on to the holding bracket using a bayonet type of fixing which enables a simple and fast assembly. The complete assembly is locked into position on the panel by two M4 pointed screws on the bracket, lightened equally from the rear.