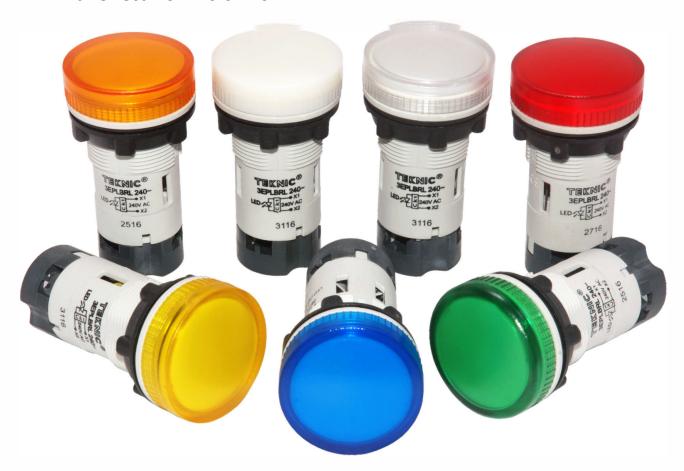

### Illuminated pushbuttons and pilot lights

Pilot lights and illuminated switches are suitable for direct connection, through series resistor, through series resistor and diode, using bayonet cap filament bulb type BA9S, as follows:

Supply voltage for direct connection without series resistor .......: 6V-130V Supply voltage through series resistor and diode ...... 230V AC

...... Filament, type BA9S with OAL max., 28 mm

LED illuminated actuators & pilot lights are available with integral LED, LED in bayonet cap suitable for operating at various voltages namely 6V, 12V, 24V, 30V, 48V, 110V, 230V, AC or DC and 415V AC. LED bulbs with bayonet cap are constructed in the standard BA9S design with OAL max. 28 mm. On request an extra short circuit protection consisting of built in fuse in the LED modules can be provided.

Pilot lights are available with but in transformers suitable for operating at 230. 110 volts AC Input and 6V, 12V and 24V output.