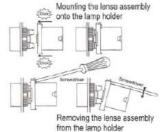

#### **Terminals**

Contact elements and pilot lights are designed to have shrouded terminals with combi screws,

Fixing arrangement

The control devices Ø22.5 can be fixed in any position on panels of 1 to 6 mm thick ness. We recommend minimum fixing centers of 30 mm X 40 mm. However, the dimensions and configuration should be decided on the basis of the application. The actuators and the lenses assemblies lock on to the holding bracket using a bayonet type of fixing which enables a simple and fast assembly. The complete assembly is locked into position on the panel by two M4 pointed screws on the bracket, lightened equally from the rear.