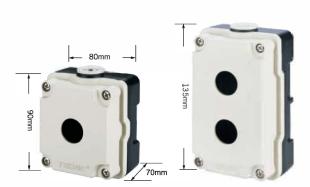

#### **Terminals**

Contact elements and pilot lights are designed to have shrouded terminals with combi screws,

Fixing arrangement

The control devices Ø22.5 can be fixed in any position on panels of 1 to 6 mm thick ness. We recommend minimum fixing centers of 30 mm X 40 mm. However, the dimensions and configuration should be decided on the basis of the application. The actuators and the lenses assemblies lock on to the holding bracket using a bayonet type of fixing which enables a simple and fast assembly. The complete assembly is locked into position on the panel by two M4 pointed screws on the bracket, lightened equally from the rear.