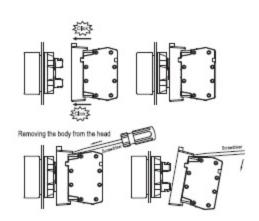

#### **Terminals**

Contact elements and pilot lights are designed to have shrouded terminals with combi screws,

Fixing arrangement

The control devices Ø22.5 can be fixed in any position on panels of 1 to 6 mm thick ness. We recommend minimum fixing centers of 30 mm X 40 mm. However, the dimensions and configuration should be decided on the basis of the application. The actuators and the lenses assemblies lock on to the holding bracket using a bayonet type of fixing which enables a simple and fast assembly. The complete assembly is locked into position on the panel by two M4 pointed screws on the bracket, lightened equally from the rear.

The screws should be tightened adequately lo such an extent as to pierce through the paint on the panel from inside.

These screws also ensure the earthing of the unit.