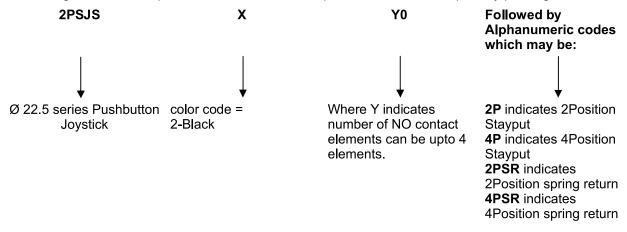

#### Ordering instructions

1. Actuators, illuminated actuators, contact elements, lense assemblies & pilot lights can all be ordered separately or in combination.

2. The type numbers of contact elements are : NO: Actuator mounting : S1, S3 Note:

Individual mounting : S5, S7 S3, S4, S7, S8 are gold plated contacts NC: Actuator mounting : S2, S4 suitable for low voltage, low current : S6, S8 Individual mounting switching circuits < 25 mA

Some examples of type numbers:

:Type 2AF3 is flush actuator, GREEN

:Type 2PLB4 is pilot light without series resistor, RED Pilot light

Complete pushbutton :Type 2PSF411 is flush pushbutton, RED, with 1NO+1NC contact elements

1NC element S2 1NO element S1 Colour actuator, RED Ø 22.5 flush type pushbutton