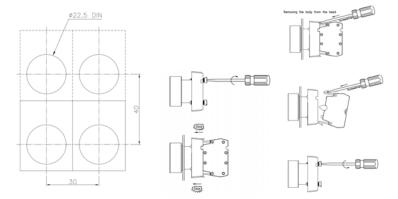

#### **Terminals**

Contact elements and pilot lights are designed to have shrouded terminals with combi screws,

Fixing arrangement

The control devices Ø22.5 can be fixed in any position on panels of 1 to 6 mm thick ness. We recommend minimum fixing centers of 30 mm X 40 mm. However, the dimensions and configuration should be decided on the basis of the application. The actuators and the lenses assemblies lock on to the holding bracket using a bayonet type of fixing which enables a simple and fast assembly. The complete assembly is locked into position on the panel by two M4 pointed screws on the bracket, lightened equally from the rear.

#### Push Push mechanism for converting spring return actuator into stay put type

Adaptor for fixing Ø 22.5 devices in Ø 30.5 cutout. Type No.: 2ADP