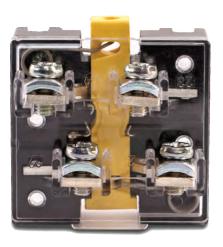

#### Contact Elements

The contact elements are double break and have self-wiping contacts.

The elements are interchangeable and can be stacked without additional hardware,

1 to 6 elements (NO or NC) can be used with non-illuminated actuators, whereas, 1 to 4 elements (NO or NC) can be used for illuminated actuators, Gold plated NO and NC contact elements for low voltage, low current

#### **Terminals**

Contact elements and pilot lights are designed to have shrouded terminals with combi screws,

Fixing arrangement

The control devices Ø22.5 can be fixed in any position on panels of 1 to 6 mm thick ness. We recommend minimum fixing centers of 30 mm X 40 mm. However, the dimensions and configuration should be decided on the basis of the application. The actuators and the lenses assemblies lock on to the holding bracket using a bayonet type of fixing which enables a simple and fast assembly. The complete assembly is locked into position on the panel by two M4 pointed screws on the bracket, lightened equally from the rear.