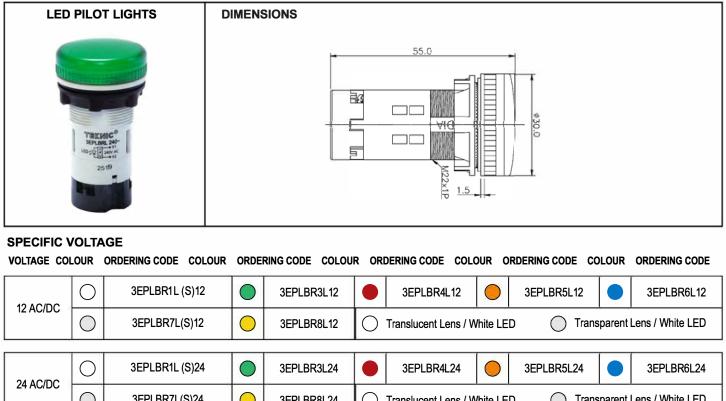

#### **Terminals**

Contact elements and pilot lights are designed to have shrouded terminals with combi screws,

Fixing arrangement

The control devices Ø22.5 can be fixed in any position on panels of 1 to 6 mm thick ness. We recommend minimum fixing centers of 30 mm X 40 mm. However, the dimensions and configuration should be decided on the basis of the application. The actuators and the lenses assemblies lock on to the holding bracket using a bayonet type of fixing which enables a simple and fast assembly. The complete assembly is locked into position on the panel by two M4 pointed screws on the bracket, lightened equally from the rear.