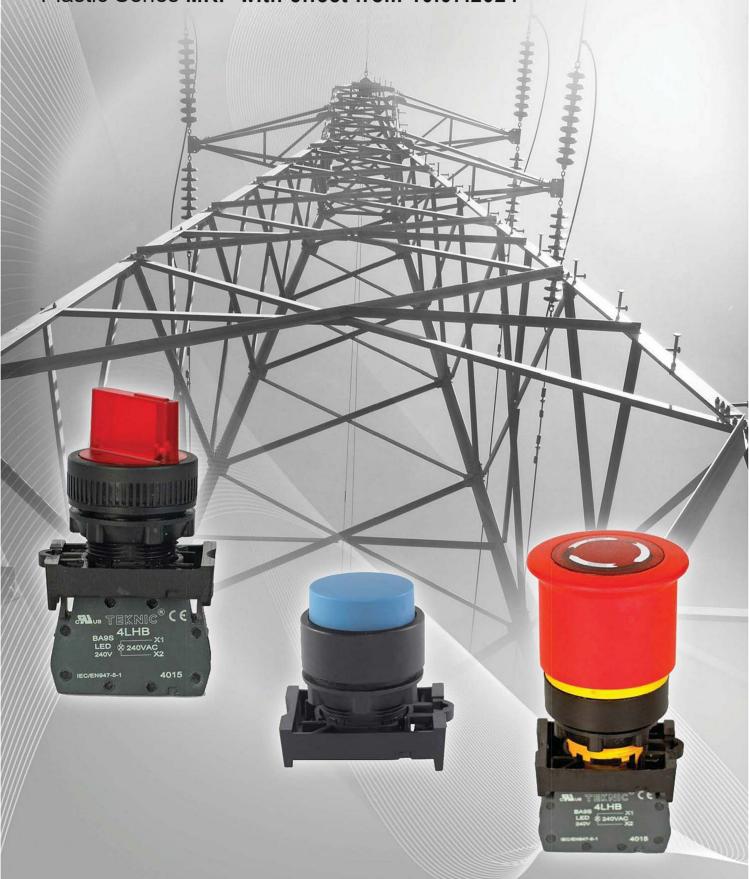

Control and Signaling Devices Ø 22.5 Metal Series

MRP with effect from 10.07.2024

#### Salient features

This range of Ø22.5 pushbuttons, selector switches, illuminated switches, illuminated selector switches and pilot lights have been designed to provide the following salient features:

Economy of space

· aesthetically elegant

SELF WIPING COTACT

Robust in materiels of construction

Simple to fix - screw driver is all that required

Safe in operation

Fixing method unaffected by excessive vibration-Unit does not rotate

· Very good flame resistance Shrouded terminals

Protection against electric shock (unit earthed)