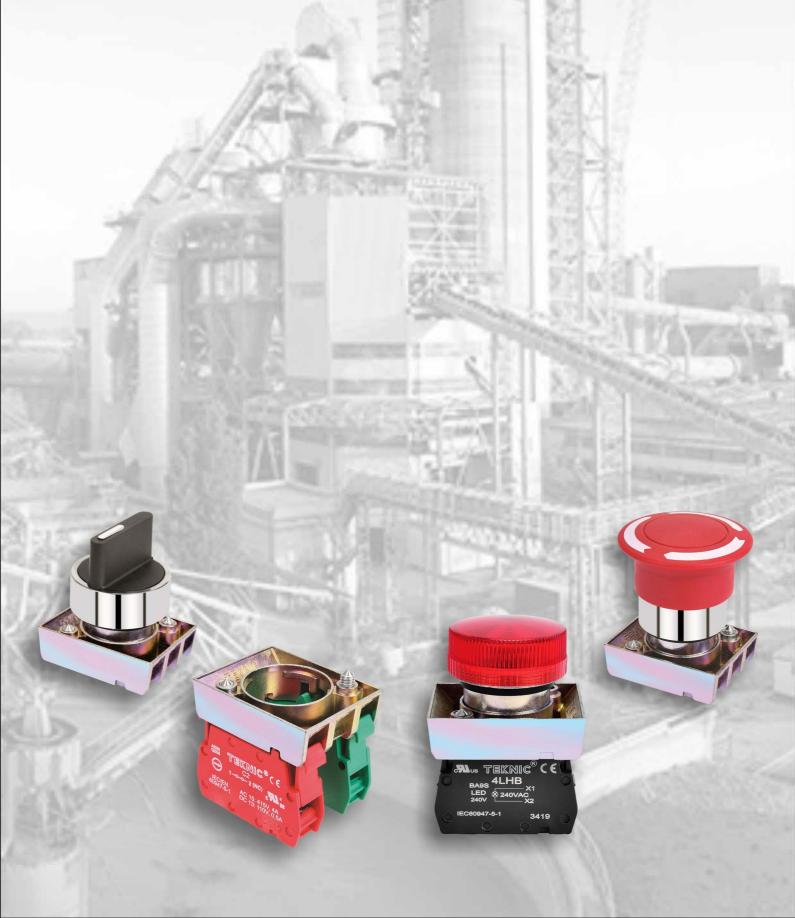

Control and Signaling Devices Ø 22.5 Metal Series

MRP with effect from 10.07.2024

#### Salient features

This range of Ø22.5 pushbuttons, selector switches, illuminated switches, illuminated selector switches and pilot lights have been designed to provide the following salient features:

Economy of space

· aesthetically elegant

SELF WIPING COTACT

Robust in materiels of construction

Simple to fix - screw driver is all that required

Safe in operation

Fixing method unaffected by excessive vibration-Unit does not rotate

· Very good flame resistance Shrouded terminals

Protection against electric shock (unit earthed)

#### Actuators

The circular actuators have chrome plated metal bezels, and are interchangeable on the different types of contact elements.

#### Contact Elements

The contact elements are double break and have self-wiping contacts.

The elements are interchangeable and can be stacked without additional hardware,

1 to 6 elements (NO or NC) can be used with non-illuminated actuators, whereas, 1 to 4 elements (NO or NC) can be used for illuminated actuators, Gold plated NO and NC contact elements for low voltage, low current