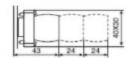

#### **Terminals**

Contact elements and pilot lights are designed to have shrouded terminals with combi screws,

Fixing arrangement

The control devices Ø22.5 can be fixed in any position on panels of 1 to 6 mm thick ness. We recommend minimum fixing centers of 30 mm X 40 mm. However, the dimensions and configuration should be decided on the basis of the application. The actuators and the lenses assemblies lock on to the holding bracket using a bayonet type of fixing which enables a simple and fast assembly. The complete assembly is locked into position on the panel by two M4 pointed screws on the bracket, lightened equally from the rear.