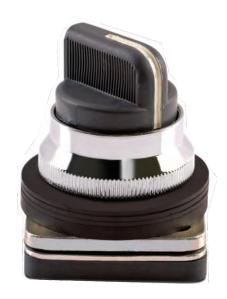

| METALLIC SERIES    |                         |        |        |               |              |  |  |  |
|--------------------|-------------------------|--------|--------|---------------|--------------|--|--|--|
| SELECTOR ACTUATORS |                         |        |        |               |              |  |  |  |
|                    | ТҮРЕ                    |        | COLOUR | ORDERING CODE | PRICE IN Rs. |  |  |  |
| ۵                  | 2 position<br>LATCHING  | Q Q    |        | 2AS2-2P       | 255.00       |  |  |  |
|                    | With ext. knob          |        | Black  | 2AS2E-2P      | 255.00       |  |  |  |
|                    | MOMENTARY               | 0,,0   | Black  | 2AS2-2PSR     | 255.00       |  |  |  |
|                    | With ext. knob          | •      |        | 2AS2E-2PSR    | 255.00       |  |  |  |
|                    | 3 position<br>STAY PUT  | ۵, ۹,۵ |        | 2AS2-3P       | 255.00       |  |  |  |
|                    | With ext. knob          | N.     |        | 2AS2E-3P      | 255.00       |  |  |  |
|                    | MOMENTARY on both sides | 0.0.0  |        | 2AS2-3PSR     | 275.00       |  |  |  |
|                    | With ext. knob          |        | Black  | 2AS2E-3PSR    | 275.00       |  |  |  |
|                    | MOMENTARY<br>on right   | Q, Q,O | DIGCK  | 2AS2-3PSRR    | 275.00       |  |  |  |
|                    | With ext. knob          | V.     |        | 2AS2E-3PSRR   | 275.00       |  |  |  |
|                    | MOMENTARY<br>on left    | 0 0 0  |        | 2AS2-3PSRL    | 275.00       |  |  |  |
|                    | With ext. knob          | A.     |        | 2AS2E-3PSRL   | 275.00       |  |  |  |