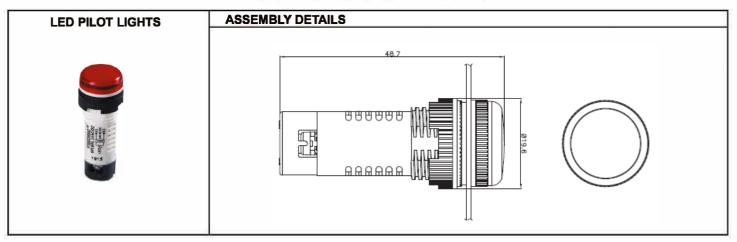

#### **Terminals**

Contact elements and pilot lights are designed to have shrouded terminals with combi screws,

Fixing arrangement

The control devices Ø22.5 can be fixed in any position on panels of 1 to 6 mm thick ness. We recommend minimum fixing centers of 30 mm X 40 mm. However, the dimensions and configuration should be decided on the basis of the application. The actuators and the lenses assemblies lock on to the holding bracket using a bayonet type of fixing which enables a simple and fast assembly. The complete assembly is locked into position on the panel by two M4 pointed screws on the bracket, lightened equally from the rear.