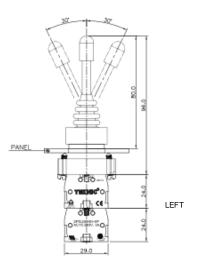

| METALLIC SERIES    |                         |        |        |               |              |  |  |  |
|--------------------|-------------------------|--------|--------|---------------|--------------|--|--|--|
| SELECTOR ACTUATORS |                         |        |        |               |              |  |  |  |
|                    | ТҮРЕ                    |        | COLOUR | ORDERING CODE | PRICE IN Rs. |  |  |  |
| ۵                  | 2 position<br>LATCHING  | Q Q    |        | 2AS2-2P       | 255.00       |  |  |  |
|                    | With ext. knob          |        | Black  | 2AS2E-2P      | 255.00       |  |  |  |
|                    | MOMENTARY               | 0,,0   | Black  | 2AS2-2PSR     | 255.00       |  |  |  |
|                    | With ext. knob          | •      |        | 2AS2E-2PSR    | 255.00       |  |  |  |
|                    | 3 position<br>STAY PUT  | ۵, ۹,۵ |        | 2AS2-3P       | 255.00       |  |  |  |
|                    | With ext. knob          | N.     |        | 2AS2E-3P      | 255.00       |  |  |  |
|                    | MOMENTARY on both sides | 0.0.0  |        | 2AS2-3PSR     | 275.00       |  |  |  |
|                    | With ext. knob          |        | Black  | 2AS2E-3PSR    | 275.00       |  |  |  |
|                    | MOMENTARY<br>on right   | Q, Q,O | DIGCK  | 2AS2-3PSRR    | 275.00       |  |  |  |
|                    | With ext. knob          | V.     |        | 2AS2E-3PSRR   | 275.00       |  |  |  |
|                    | MOMENTARY<br>on left    | 0 0 0  |        | 2AS2-3PSRL    | 275.00       |  |  |  |
|                    | With ext. knob          | A.     |        | 2AS2E-3PSRL   | 275.00       |  |  |  |

|                        |                       | METALLIC   | SERIES              |                     |              |  |  |  |  |
|------------------------|-----------------------|------------|---------------------|---------------------|--------------|--|--|--|--|
| KEY SELECTOR ACTUATORS |                       |            |                     |                     |              |  |  |  |  |
|                        | ТҮРЕ                  |            | COLOUR              | ORDERING CODE       | PRICE IN Rs. |  |  |  |  |
|                        |                       | à ě        |                     | 2AK2-2PB            | 350.00       |  |  |  |  |
|                        | 2 POSITION<br>Stayput | Š.,o       | Black               | 2AK2-2PO            | 350.00       |  |  |  |  |
|                        |                       | Q.,Å       | DIGCK               | 2AK2-2PI            | 350.00       |  |  |  |  |
| ı                      | Spring Return         | Š,,,,o     |                     | 2AK2-2POSR          | 350.00       |  |  |  |  |
|                        |                       | X X X      |                     | 2AK2-3PA            | 375.00       |  |  |  |  |
|                        |                       | à o o      |                     | 2AK2-3PO            | 375.00       |  |  |  |  |
|                        | 3 POSITION<br>Stayput |            |                     | 2AK2-3POSR          | 375.00       |  |  |  |  |
|                        |                       | ă, g. ă    | Black               | 2AK2-3PB            | 375.00       |  |  |  |  |
|                        |                       | a Š.o      | DIACK               | 2AK2-3PC            | 375.00       |  |  |  |  |
|                        | Spring Return         | o Ó o      |                     | 2AK2-3PSR           | 375.00       |  |  |  |  |
|                        | Right to Centre       | a Š.o      |                     | 2AK2-3PSRR          | 375.00       |  |  |  |  |
|                        | Left to Centre        | o Š        |                     | 2AK2-3PSRL          | 375.00       |  |  |  |  |
|                        |                       | * X stands | for position in whi | ch key is removable |              |  |  |  |  |