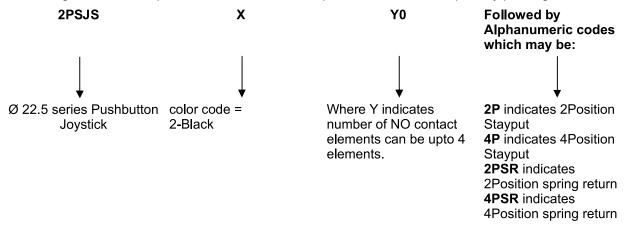

#### Ordering instructions

1. Actuators, illuminated actuators, contact elements, lense assemblies & pilot lights can all be ordered separately or in combination.

2. The type numbers of contact elements are : NO: Actuator mounting : S1, S3 Note:

Individual mounting : S5, S7 S3, S4, S7, S8 are gold plated contacts NC: Actuator mounting : S2, S4 suitable for low voltage, low current : S6, S8 Individual mounting switching circuits < 25 mA

3. Some examples of type numbers:

:Type 2AF3 is flush actuator, GREEN

:Type 2PLB4 is pilot light without series resistor, RED Pilot light

Complete pushbutton :Type 2PSF411 is flush pushbutton, RED, with 1NO+1NC contact elements

1NC element S2 1NO element S1 Colour actuator, RED Ø 22.5 flush type pushbutton