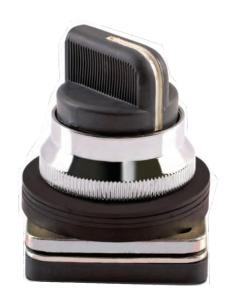

#### METALLIC SERIES **SELECTOR ACTUATORS TYPE** COLOUR ORDERING CODE PRICE IN Rs. 2 position 2AS2-2P 242.00 LATCHING With ext. knob 242.00 2AS2E-2P Black **MOMENTARY** 2AS2-2PSR 242.00 With ext. knob 2AS2E-2PSR 242.00 3 position 2AS2-3P 242.00 **STAY PUT** With ext. knob 2AS2E-3P 242.00 **MOMENTARY** 263.00 2AS2-3PSR on both sides With ext. knob 2AS2E-3PSR 263.00 Black **MOMENTARY** 2AS2-3PSRR 263.00 on right With ext. knob 2AS2E-3PSRR 263.00 **MOMENTARY** 2AS2-3PSRL 263.00 on left With ext. knob 2AS2E-3PSRL 263.00