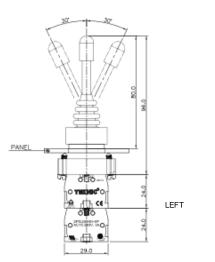

#### Fixing arrangement

The control devices Ø22.5 can be fixed in any position on panels of

1 to 6 mm thick ness. We recommend minimum fixing centers of 30 mm X 40 mm.

However, the dimensions and configuration should be decided on the basis of the application. The actuators and the lenses assemblies lock on to the holding bracket using a bayonet type of fixing which enables a simple and fast assembly. The complete assembly is locked into position on the panel by two M4 pointed screws on the bracket, lightened equally from the rear.

The screws should be tightened adequately lo such an extent as to pierce through the paint on the panel from inside.

### These screws also ensure the earthing of the unit. Electrical and mechanical characteristics