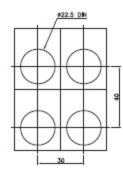

#### Fixing arrangement

The control devices Ø22.5 can be fixed in any position on panels of

1 to 6 mm thick ness. We recommend minimum fixing centers of 30 mm X 40 mm.

However, the dimensions and configuration should be decided on the basis of the application. The actuators and the lenses assemblies lock on to the holding bracket using a bayonet type of fixing which enables a simple and fast assembly. The complete assembly is locked into position on the panel by two M4 pointed screws on the bracket, lightened equally from the rear.