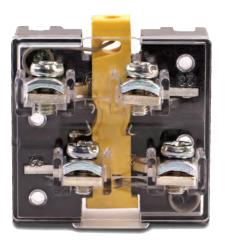

#### Contact Elements

The contact elements are double break and have self-wiping contacts.

The elements are interchangeable and can be stacked without additional hardware,

1 to 6 elements (NO or NC) can be used with non-illuminated actuators, whereas, 1 to 4 elements (NO or NC) can be used for illuminated actuators, Gold plated NO and NC contact elements for low voltage, low current switching circuits < 25 mA, are available

#### **Terminals**

Contact elements and pilot lights are designed to have shrouded terminals with combi screws,

**Contact Block** 

Rated insulation voltage : 500 V Rated thermal current · 10 A

: Self wiping, slow break NO or NC Contact operation

Make and break capacity

As per IEC 947 - 5 • (1) 1990 : AC 15 4A, 415V AC : DC13 0.5A 110V DC

As per CSA - C22.2 No. 14-95, UL508 : A 600 Q600

: minimum 1 x 0.5 mm', maximum 2 x 1.5 mm' or 1 x 2.5 mm' Terminal capacity

Terminal marking : 1- 2 for NC, 3-4 for NO

: 10 A cartridge ruse HRC type, rated for resistive loading Short circuit protection