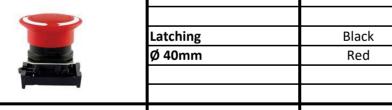

### **METALLIC SERIES MUSHROOM ACTUATORS TYPE COLOUR ORDERING CODE** PRICE IN Rs. Latching Black 2AMLS2 175.00 Ø 30mm Red 2AMLS4 175.00 Black 2AM2 125.00 Momentary Green 2AM3 125.00 Ø 40mm Red 2AM4 125.00 Blue 2AM6 125.00 Yellow 2AM8 125.00 Latching Black 2AML2 175.00 Ø 40mm Red 2AML4 175.00 Push-Pull Black 2AMPP2 175.00 Ø 40mm Red 2AMPP4 175.00 Latching with Key Black 2AMLKB2 350.00 Ø 40mm Red 2AMLKB4 350.00