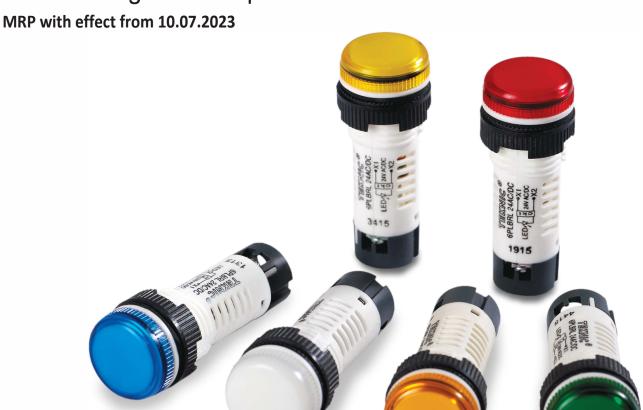

### Illuminated pushbuttons and pilot lights

Pilot lights and illuminated switches are suitable for direct connection, through series resistor, through series resistor and diode, using bayonet cap filament bulb type BA9S, as follows:

Supply voltage for direct connection without series resistor ......: 6V-130V Supply voltage through series resistor and diode ...... 230V AC

..: Filament, type BA9S with OAL max., 28 mm

LED illuminated actuators & pilot lights are available with integral LED, LED in bayonet cap suitable for operating at various voltages namely 6V, 12V, 24V, 30V, 48V, 110V, 230V, AC or DC and 415V AC. LED bulbs with bayonet cap are constructed in the standard BA9S design with OAL max. 28 mm. On request an extra short circuit protection consisting of built in fuse in the LED modules can be provided.

Pilot lights are available with but in transformers suitable for operating at 230. 110 volts AC Input and 6V, 12V and 24V output.