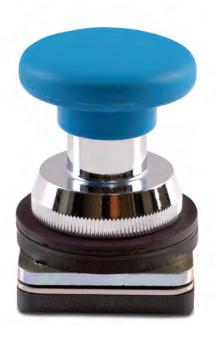

### **METALLIC SERIES MUSHROOM ACTUATORS TYPE COLOUR ORDERING CODE** PRICE IN Rs. Latching Black 2AMLS2 175.00 Ø 30mm Red 2AMLS4 175.00 Black 2AM2 125.00 Momentary Green 2AM3 125.00 Ø 40mm Red 2AM4 125.00 Blue 2AM6 125.00 Yellow 2AM8 125.00 Latching Black 2AML2 175.00 Ø 40mm Red 2AML4 175.00 Push-Pull Black 2AMPP2 175.00 Ø 40mm Red 2AMPP4 175.00 Latching with Key Black 2AMLKB2 350.00 Ø 40mm Red 2AMLKB4 350.00

### **METALLIC SERIES MUSHROOM ACTUATORS TYPE** COLOUR **ORDERING CODE** PRICE IN Rs. **Latching Trigger** Black 2AMLT2 260.00 Ø 40mm Red 2AMLT4 260.00 **Latching Trigger** Black 2AMLTKB2 440.00 with key Red 2AMLTKB4 440.00 Ø 40mm Latching Black 2AMLJ2 235.00 Ø 60mm 2AMLJ4 Red 235.00 **Push-Pull** Black 2AMPPJ2 235.00 Ø 60mm Red 2AMPPJ4 235.00 Black 2AMJ2 175.00 Momentary 2AMJ3 Green 175.00 Ø 60mm 2AMJ4 Red 175.00 Blue 2AMJ6 175.00 175.00 Yellow 2AMJ8