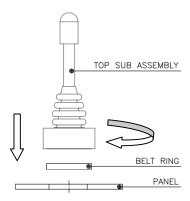

#### Fixing arrangement

The control devices Ø22.5 can be fixed in any position on panels of

1 to 6 mm thick ness. We recommend minimum fixing centers of 30 mm X 40 mm.

However, the dimensions and configuration should be decided on the basis of the application. The actuators and the lenses assemblies lock on to the holding bracket using a bayonet type of fixing which enables a simple and fast assembly. The complete assembly is locked into position on the panel by two M4 pointed screws on the bracket, lightened equally from the rear.