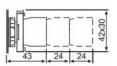

#### Fixing arrangement

The control devices Ø22.5 can be fixed in any position on panels of

1 to 6 mm thick ness. We recommend minimum fixing centers of 30 mm X 40 mm.

However, the dimensions and configuration should be decided on the basis of the application. The actuators and the lenses assemblies lock on to the holding bracket using a bayonet type of fixing which enables a simple and fast assembly. The complete assembly is locked into position on the panel by two M4 pointed screws on the bracket, lightened equally from the rear.