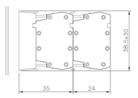

#### Fixing arrangement

The control devices Ø22.5 can be fixed in any position on panels of

1 to 6 mm thick ness. We recommend minimum fixing centers of 30 mm X 40 mm.

However, the dimensions and configuration should be decided on the basis of the application. The actuators and the lenses assemblies lock on to the holding bracket using a bayonet type of fixing which enables a simple and fast assembly. The complete assembly is locked into position on the panel by two M4 pointed screws on the bracket, lightened equally from the rear.