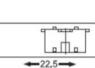

#### Fixing arrangement

The control devices Ø22.5 can be fixed in any position on panels of

1 to 6 mm thick ness. We recommend minimum fixing centers of 30 mm X 40 mm.

However, the dimensions and configuration should be decided on the basis of the application. The actuators and the lenses assemblies lock on to the holding bracket using a bayonet type of fixing which enables a simple and fast assembly. The complete assembly is locked into position on the panel by two M4 pointed screws on the bracket, lightened equally from the rear.