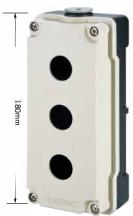

#### Fixing arrangement

The control devices Ø22.5 can be fixed in any position on panels of

1 to 6 mm thick ness. We recommend minimum fixing centers of 30 mm X 40 mm.

However, the dimensions and configuration should be decided on the basis of the application. The actuators and the lenses assemblies lock on to the holding bracket using a bayonet type of fixing which enables a simple and fast assembly. The complete assembly is locked into position on the panel by two M4 pointed screws on the bracket, lightened equally from the rear.