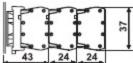

#### Fixing arrangement

The control devices Ø22.5 can be fixed in any position on panels of

1 to 6 mm thick ness. We recommend minimum fixing centers of 30 mm X 40 mm.

However, the dimensions and configuration should be decided on the basis of the application. The actuators and the lenses assemblies lock on to the holding bracket using a bayonet type of fixing which enables a simple and fast assembly. The complete assembly is locked into position on the panel by two M4 pointed screws on the bracket, lightened equally from the rear.