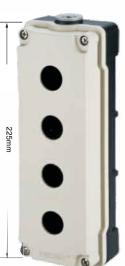

#### Fixing arrangement

The control devices Ø22.5 can be fixed in any position on panels of

1 to 6 mm thick ness. We recommend minimum fixing centers of 30 mm X 40 mm.

However, the dimensions and configuration should be decided on the basis of the application. The actuators and the lenses assemblies lock on to the holding bracket using a bayonet type of fixing which enables a simple and fast assembly. The complete assembly is locked into position on the panel by two M4 pointed screws on the bracket, lightened equally from the rear.