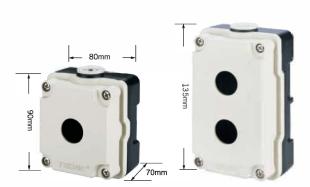

#### Fixing arrangement

The control devices Ø22.5 can be fixed in any position on panels of

1 to 6 mm thick ness. We recommend minimum fixing centers of 30 mm X 40 mm.

However, the dimensions and configuration should be decided on the basis of the application. The actuators and the lenses assemblies lock on to the holding bracket using a bayonet type of fixing which enables a simple and fast assembly. The complete assembly is locked into position on the panel by two M4 pointed screws on the bracket, lightened equally from the rear.