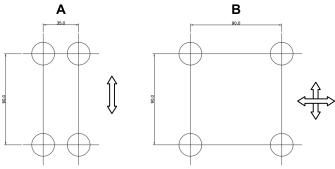

#### Fixing arrangement

The control devices Ø22.5 can be fixed in any position on panels of

1 to 6 mm thick ness. We recommend minimum fixing centers of 30 mm X 40 mm.

However, the dimensions and configuration should be decided on the basis of the application. The actuators and the lenses assemblies lock on to the holding bracket using a bayonet type of fixing which enables a simple and fast assembly. The complete assembly is locked into position on the panel by two M4 pointed screws on the bracket, lightened equally from the rear.