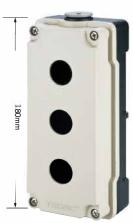

#### Fixing arrangement

The control devices Ø22.5 can be fixed in any position on panels of

1 to 6 mm thick ness. We recommend minimum fixing centers of 30 mm X 40 mm.

However, the dimensions and configuration should be decided on the basis of the application. The actuators and the lenses assemblies lock on to the holding bracket using a bayonet type of fixing which enables a simple and fast assembly. The complete assembly is locked into position on the panel by two M4 pointed screws on the bracket, lightened equally from the rear.