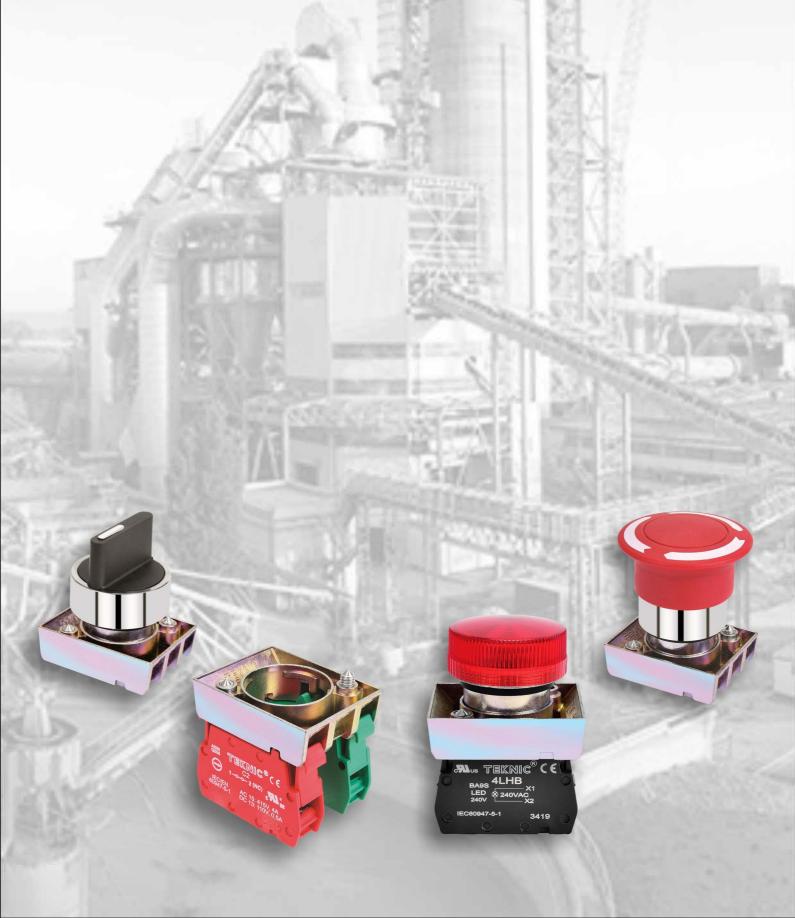

#### Salient features

This range of Ø22.5 pushbuttons, selector switches, illuminated switches, illuminated selector switches and pilot lights have been designed to provide the following salient features:

#### Actuators

The circular actuators have chrome plated metal bezels, and are interchangeable on the different types of contact elements.

#### Contact Elements

The contact elements are double break and have self-wiping contacts.

The elements are interchangeable and can be stacked without additional hardware,

1 to 6 elements (NO or NC) can be used with non-illuminated actuators, whereas, 1 to 4 elements (NO or NC) can be used for illuminated actuators, Gold plated NO and NC contact elements for low voltage, low current switching circuits < 25 mA, are available

### Illuminated pushbuttons and pilot lights

Pilot lights and illuminated switches are suitable for direct connection, through series resistor, through series resistor and diode, using bayonet cap filament bulb type BA9S, as follows: