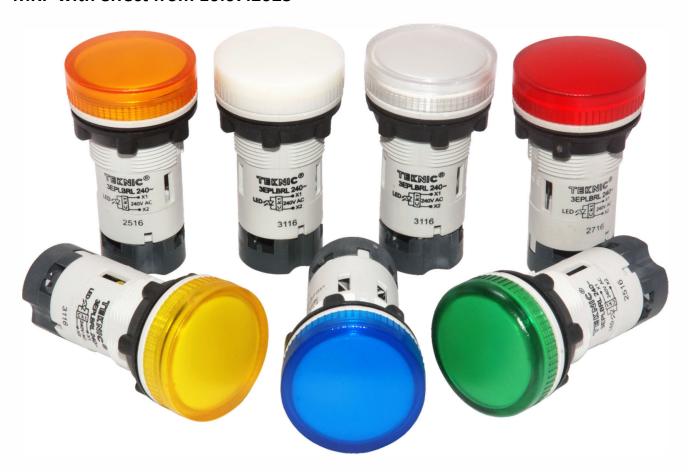

| rei | 150  | 8  |     |
|-----|------|----|-----|
| Col | lour | of | lor |

Colour of lense : Translucent Green Red Blue Clear Yellow Amber White For pilot lights 2PLL1 2PLL3 2PLL4 2PLL5 2PLL6 2PLL7 2PLL8 with filament bulb For illuminated 2LAL1 2LAL3 2LAL4 2LAL5 2LAL6 2LAL7 2LAL8

actuators with filament bulb (flush/projecting)

For pilot lights 2PLL1L 2PLL3L 2PLL4L 2PLL5L 2PLL6L 2PLL7L 2PLL8L with LED For illuminated 2LAL1L 2LAL3L 2LAL4L 2LAL5L 2LAL6L 2LAL7L 2LAL8L

actuators with LED (flush/projecting)