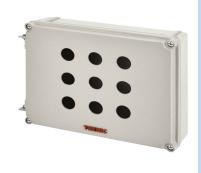

#### Fixing arrangement

The control devices Ø22.5 can be fixed in any position on panels of

1 to 6 mm thick ness. We recommend minimum fixing centers of 30 mm X 40 mm.

However, the dimensions and configuration should be decided on the basis of the application. The actuators and the lenses assemblies lock on to the holding bracket using a bayonet type of fixing which enables a simple and fast assembly. The complete assembly is locked into position on the panel by two M4 pointed screws on the bracket, lightened equally from the rear.