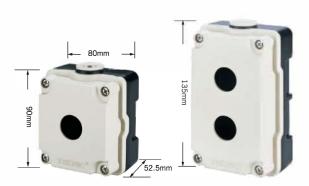

#### Fixing arrangement

The control devices Ø22.5 can be fixed in any position on panels of

1 to 6 mm thick ness. We recommend minimum fixing centers of 30 mm X 40 mm.

However, the dimensions and configuration should be decided on the basis of the application. The actuators and the lenses assemblies lock on to the holding bracket using a bayonet type of fixing which enables a simple and fast assembly. The complete assembly is locked into position on the panel by two M4 pointed screws on the bracket, lightened equally from the rear.