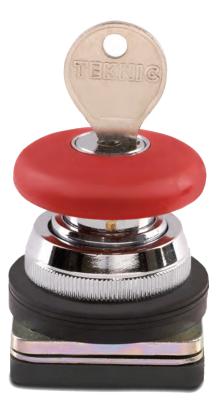

### **METALLIC SERIES MUSHROOM ACTUATORS TYPE COLOUR ORDERING CODE** PRICE IN Rs. Latching Black 2AMLS2 175.00 Ø 30mm Red 2AMLS4 175.00 Black 2AM2 125.00 Momentary Green 2AM3 125.00 Ø 40mm Red 2AM4 125.00 Blue 2AM6 125.00 Yellow 2AM8 125.00 Latching Black 2AML2 175.00 Ø 40mm Red 2AML4 175.00 Push-Pull Black 2AMPP2 175.00 Ø 40mm Red 2AMPP4 175.00 Latching with Key Black 2AMLKB2 350.00 Ø 40mm Red 2AMLKB4 350.00