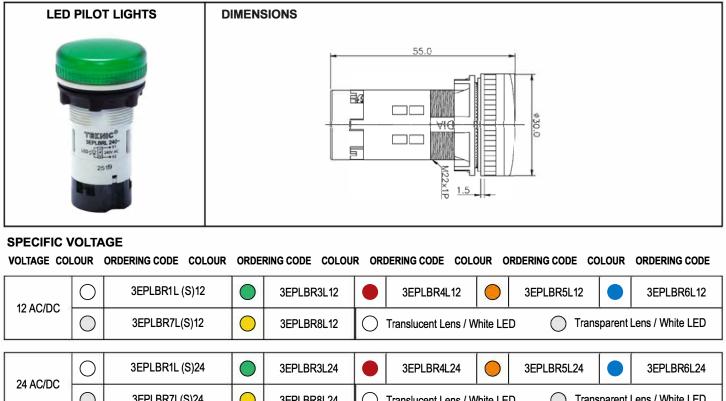

#### Modules for pilot light & illuminated switches with integral LED I multichip LED bulb (BA9S cap)

Current consumptions (applicable to all colours)

24 VAC/DC, 110 VAC & 240 VAC : max .20 mA 110 VDC : max.15 mA 220 VDC : max.10 mA Service life (al nominal voltage and at : 50,000 hours

Ambient temperature of 25°C) Voltage limits (nominal voltage) : <20 % of rated voltage> Short circuit protection : on specific request

Terminal capacity : min. 1 x 0.5 mm2, max. 2 x 1.5 mm2 or 1 x 2.5 mm2