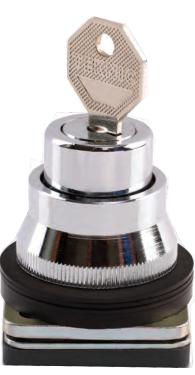

### **METALLIC SERIES KEY SELECTOR ACTUATORS TYPE COLOUR ORDERING CODE** PRICE IN Rs. 2AK2-2PB 335.00 **2 POSITION** 2AK2-2PO 335.00 Stayput Black 2AK2-2PI 335.00 Spring Return 2AK2-2POSR 335.00 2AK2-3PA 355.00 2AK2-3PO 355.00 **3 POSITION** Stayput 2AK2-3PB 355.00 Black 2AK2-3PC 355.00 Spring Return 2AK2-3PSR 355.00 Right to Centre 2AK2-3PSRR 355.00 **Left to Centre** 2AK2-3PSRL 355.00 \* X stands for position in which key is removable