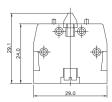

#### Fixing arrangement

The control devices Ø22.5 can be fixed in any position on panels of

1 to 6 mm thick ness. We recommend minimum fixing centers of 30 mm X 40 mm.

However, the dimensions and configuration should be decided on the basis of the application. The actuators and the lenses assemblies lock on to the holding bracket using a bayonet type of fixing which enables a simple and fast assembly. The complete assembly is locked into position on the panel by two M4 pointed screws on the bracket, lightened equally from the rear.

The screws should be tightened adequately lo such an extent as to pierce through the paint on the panel from inside.

### These screws also ensure the earthing of the unit. Electrical and mechanical characteristics