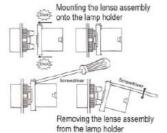

#### Fixing arrangement

The control devices Ø22.5 can be fixed in any position on panels of

1 to 6 mm thick ness. We recommend minimum fixing centers of 30 mm X 40 mm.

However, the dimensions and configuration should be decided on the basis of the application. The actuators and the lenses assemblies lock on to the holding bracket using a bayonet type of fixing which enables a simple and fast assembly. The complete assembly is locked into position on the panel by two M4 pointed screws on the bracket, lightened equally from the rear.