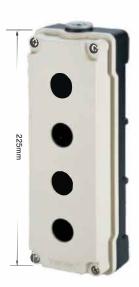

#### Fixing arrangement

The control devices Ø22.5 can be fixed in any position on panels of

1 to 6 mm thick ness. We recommend minimum fixing centers of 30 mm X 40 mm.

However, the dimensions and configuration should be decided on the basis of the application. The actuators and the lenses assemblies lock on to the holding bracket using a bayonet type of fixing which enables a simple and fast assembly. The complete assembly is locked into position on the panel by two M4 pointed screws on the bracket, lightened equally from the rear.