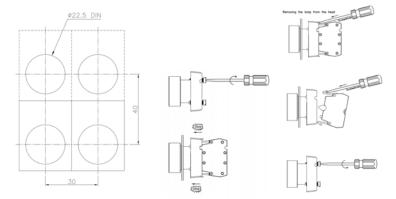

#### Fixing arrangement

The control devices Ø22.5 can be fixed in any position on panels of

1 to 6 mm thick ness. We recommend minimum fixing centers of 30 mm X 40 mm.

However, the dimensions and configuration should be decided on the basis of the application. The actuators and the lenses assemblies lock on to the holding bracket using a bayonet type of fixing which enables a simple and fast assembly. The complete assembly is locked into position on the panel by two M4 pointed screws on the bracket, lightened equally from the rear.

The screws should be tightened adequately lo such an extent as to pierce through the paint on the panel from inside.

### These screws also ensure the earthing of the unit. Electrical and mechanical characteristics