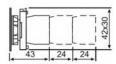

#### Fixing arrangement

The control devices Ø22.5 can be fixed in any position on panels of

1 to 6 mm thick ness. We recommend minimum fixing centers of 30 mm X 40 mm.

However, the dimensions and configuration should be decided on the basis of the application. The actuators and the lenses assemblies lock on to the holding bracket using a bayonet type of fixing which enables a simple and fast assembly. The complete assembly is locked into position on the panel by two M4 pointed screws on the bracket, lightened equally from the rear.

### Legend plates

Legend plates 30 x 40 mm are supplied with the following standard texts: START FORWARD UP OPEN AUTO SLOW RESET ON RIGHT TRIP
STOP REVERSE DOWN CLOSE HAND FAST INCH OFF LEFT POWER ON Legend plate Ø 60 mm yellow with black characters for EMERGENCY STOP