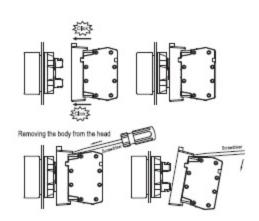

#### Fixing arrangement

The control devices Ø22.5 can be fixed in any position on panels of

1 to 6 mm thick ness. We recommend minimum fixing centers of 30 mm X 40 mm.

However, the dimensions and configuration should be decided on the basis of the application. The actuators and the lenses assemblies lock on to the holding bracket using a bayonet type of fixing which enables a simple and fast assembly. The complete assembly is locked into position on the panel by two M4 pointed screws on the bracket, lightened equally from the rear.

The screws should be tightened adequately lo such an extent as to pierce through the paint on the panel from inside.

### These screws also ensure the earthing of the unit. Electrical and mechanical characteristics