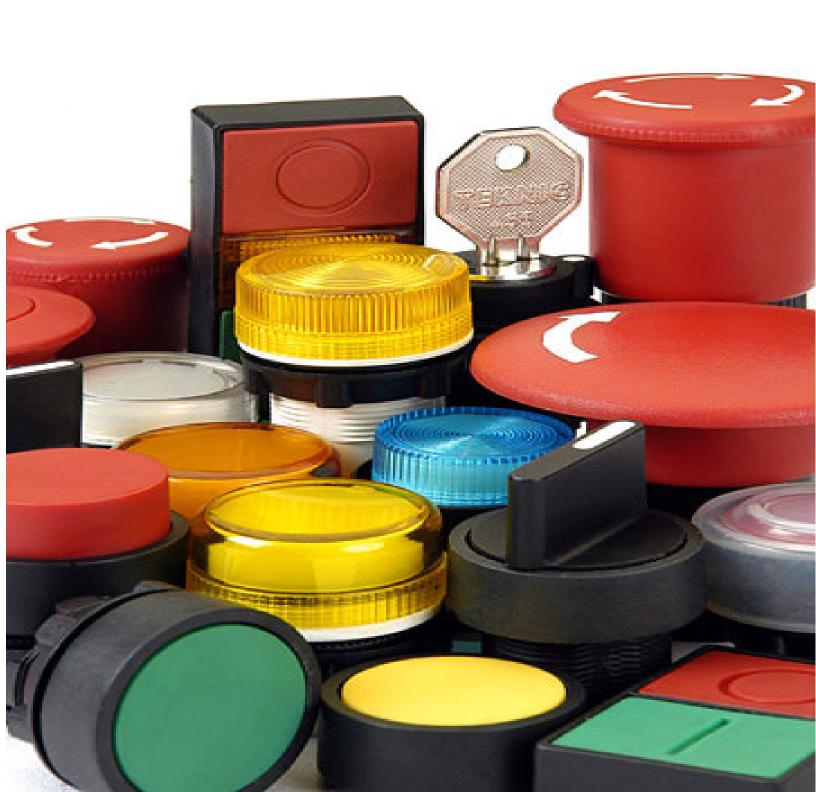

#### Salient features

This range of Ø22.5 pushbuttons, selector switches, illuminated switches, illuminated selector switches and pilot lights have been designed to provide the following salient features:

#### Actuators

The circular actuators have chrome plated metal bezels, and are interchangeable on the different types of contact elements.

### Illuminated pushbuttons and pilot lights

Pilot lights and illuminated switches are suitable for direct connection, through series resistor, through series resistor and diode, using bayonet cap filament bulb type BA9S, as follows:

| rei | 150  | 8  |     |
|-----|------|----|-----|
| Col | lour | of | lor |

Colour of lense : Translucent Green Red Blue Clear Yellow Amber White For pilot lights 2PLL1 2PLL3 2PLL4 2PLL5 2PLL6 2PLL7 2PLL8 with filament bulb For illuminated 2LAL1 2LAL3 2LAL4 2LAL5 2LAL6 2LAL7 2LAL8