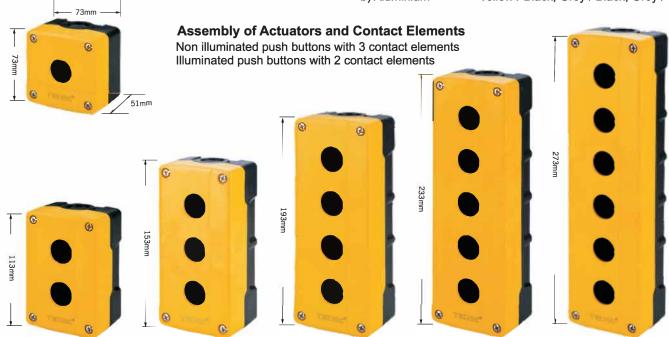

#### Fixing arrangement

The control devices Ø22.5 can be fixed in any position on panels of

1 to 6 mm thick ness. We recommend minimum fixing centers of 30 mm X 40 mm.

However, the dimensions and configuration should be decided on the basis of the application. The actuators and the lenses assemblies lock on to the holding bracket using a bayonet type of fixing which enables a simple and fast assembly. The complete assembly is locked into position on the panel by two M4 pointed screws on the bracket, lightened equally from the rear.