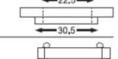

#### Fixing arrangement

The control devices Ø22.5 can be fixed in any position on panels of

1 to 6 mm thick ness. We recommend minimum fixing centers of 30 mm X 40 mm.

However, the dimensions and configuration should be decided on the basis of the application. The actuators and the lenses assemblies lock on to the holding bracket using a bayonet type of fixing which enables a simple and fast assembly. The complete assembly is locked into position on the panel by two M4 pointed screws on the bracket, lightened equally from the rear.