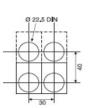

#### Fixing arrangement

The control devices Ø22.5 can be fixed in any position on panels of

1 to 6 mm thick ness. We recommend minimum fixing centers of 30 mm X 40 mm.

However, the dimensions and configuration should be decided on the basis of the application. The actuators and the lenses assemblies lock on to the holding bracket using a bayonet type of fixing which enables a simple and fast assembly. The complete assembly is locked into position on the panel by two M4 pointed screws on the bracket, lightened equally from the rear.