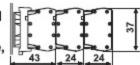

#### Fixing arrangement

The control devices Ø22.5 can be fixed in any position on panels of

1 to 6 mm thick ness. We recommend minimum fixing centers of 30 mm X 40 mm.

However, the dimensions and configuration should be decided on the basis of the application. The actuators and the lenses assemblies lock on to the holding bracket using a bayonet type of fixing which enables a simple and fast assembly. The complete assembly is locked into position on the panel by two M4 pointed screws on the bracket, lightened equally from the rear.