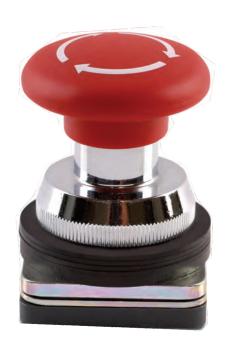

### Type No.: 2ADP

Fixing flange

Type No.: 2BRK

Type No

**Padlock** 

For mushroom actuator : type no. 2PAM For projecting actuator : type no. 2PAP