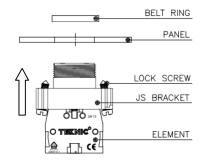

#### Fixing arrangement

The control devices Ø22.5 can be fixed in any position on panels of

1 to 6 mm thick ness. We recommend minimum fixing centers of 30 mm X 40 mm.

However, the dimensions and configuration should be decided on the basis of the application. The actuators and the lenses assemblies lock on to the holding bracket using a bayonet type of fixing which enables a simple and fast assembly. The complete assembly is locked into position on the panel by two M4 pointed screws on the bracket, lightened equally from the rear.

The screws should be tightened adequately lo such an extent as to pierce through the paint on the panel from inside.

### These screws also ensure the earthing of the unit. Electrical and mechanical characteristics