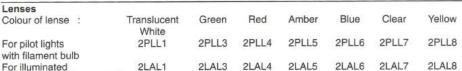

| rei | 150  | 8  |     |
|-----|------|----|-----|
| Col | lour | of | lor |

Colour of lense : Translucent Green Red Blue Clear Yellow Amber White For pilot lights 2PLL1 2PLL3 2PLL4 2PLL5 2PLL6 2PLL7 2PLL8 with filament bulb For illuminated 2LAL1 2LAL3 2LAL4 2LAL5 2LAL6 2LAL7 2LAL8

actuators with filament bulb (flush/projecting)

For pilot lights 2PLL1L 2PLL3L 2PLL4L 2PLL5L 2PLL6L 2PLL7L 2PLL8L with LED For illuminated 2LAL1L 2LAL3L 2LAL4L 2LAL5L 2LAL6L 2LAL7L 2LAL8L

actuators with LED (flush/projecting)